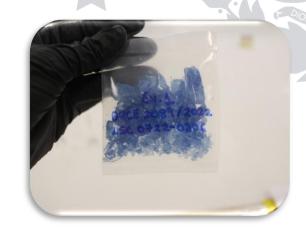

Purple powder found to contain: **KETAMINE** 

499 vials labeled as "Fentanyl," trafficked illegally

Each vial contained clear liquid solution for injection, labeled 0.1mg/2ml I.V./I.M.

To date, the EWS has issued six public alerts