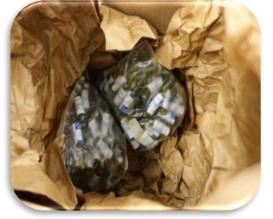

Purple powder found to contain: **KETAMINE** 

499 vials labeled as "Fentanyl," trafficked illegally

Each vial contained clear liquid solution for injection, labeled 0.1mg/2ml I.V./I.M.

To date, the EWS has issued six public alerts