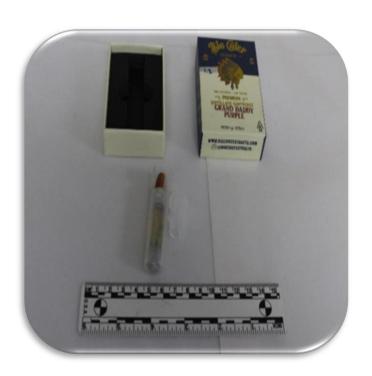

Purple powder found to contain: **KETAMINE** 

499 vials labeled as "Fentanyl," trafficked illegally

Each vial contained clear liquid solution for injection, labeled 0.1mg/2ml I.V./I.M.

To date, the EWS has issued six public alerts