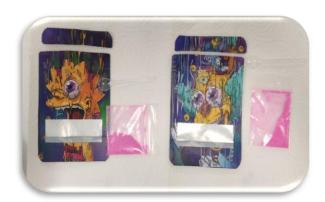

The presence of methamphetamine was detected in tablets with different logos, shapes, and colors

Methamphetamine in crystal form.

Pink powders sold as "TUCI" containing: Ketamine, MDMA and Caffeine.

Oily yellow substance Cannabidiol, Delta-9-THC, and Cannabinol.