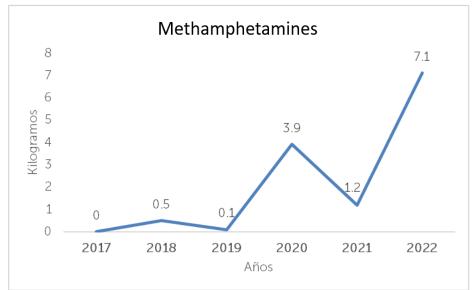

#### **National Context: Seizure Trends**

Source: National Drug Commission, El Salvador: 2022 National Drug Situation Report