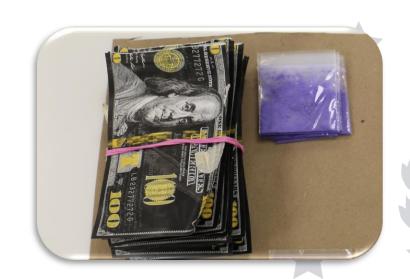

Purple powder found to contain: **KETAMINE** 

499 vials labeled as "Fentanyl," trafficked illegally

Each vial contained clear liquid solution for injection, labeled 0.1mg/2ml I.V./I.M.

To date, the EWS has issued six public alerts