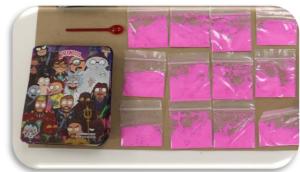

The presence of methamphetamine was detected in tablets with different logos, shapes, and colors

Methamphetamine in crystal form.

Pink powders sold as "TUCI" containing: Ketamine, MDMA and Caffeine.

Oily yellow substance Cannabidiol, Delta-9-THC, and Cannabinol.