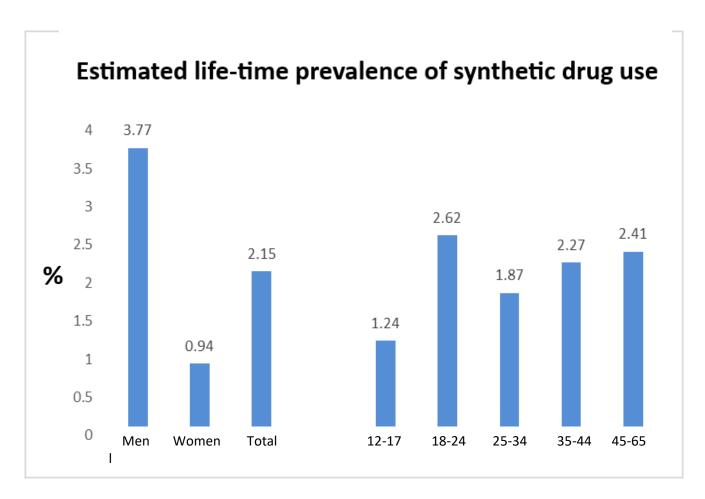

#### **National Context: Psychoactive Substance Use**

Positive cases of psychoactive substances detected among individuals involved in traffic accidents or social violence of any kind, 2022

Source: Forensic Medicine Institute