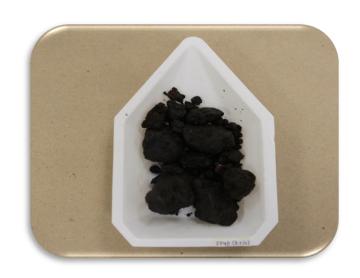

Slips of paper labeled as LSD containing 2-CB and 25B-NBOME.

Solid black substance with residues of plant material, net weight of 1,325 grams, identified as containing:
Cocaine, Levamisole, Ketamine, MDMA, and Delta-9-THC