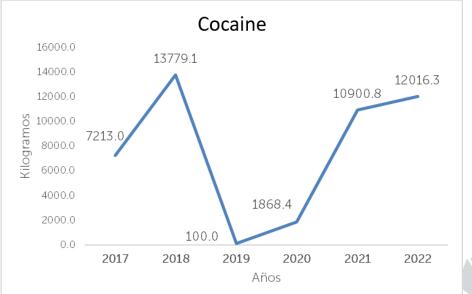

#### **National Context: Seizure Trends**

Source: National Drug Commission, El Salvador: 2022 National Drug Situation Report