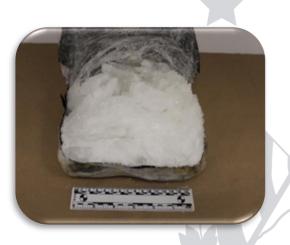

The presence of methamphetamine was detected in tablets with different logos, shapes, and colors

Methamphetamine in crystal form.

Pink powders sold as "TUCI" containing: Ketamine, MDMA and Caffeine.

Oily yellow substance Cannabidiol, Delta-9-THC, and Cannabinol.