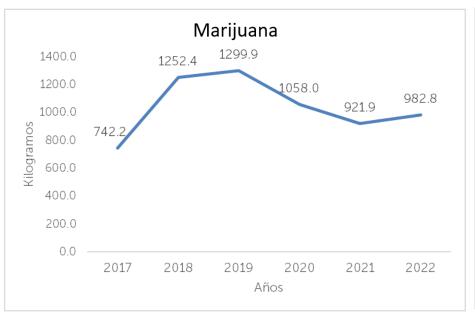

#### **National Context: Seizure Trends**

Source: National Drug Commission, El Salvador: 2022 National Drug Situation Report