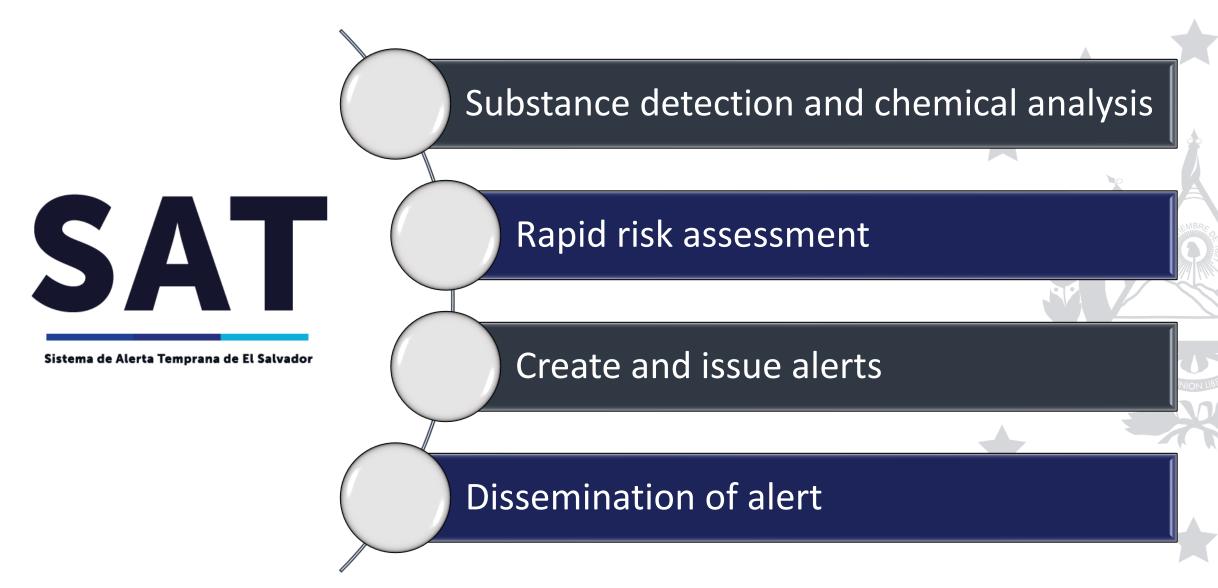

ERICAN DRUG ABUSE CONTROL COMMISSION

CICAD

Secretariat for Multidimensional Security

SEVENTY-FOURTH REGULAR SESSION December 11-14, 2023 Washington, D.C.

**Emerging Synthetic Drugs and Early Warning System El Salvador** 

OEA/Ser.L/XIV.2. CICAD/doc.2808/23 11 December 2023 Original: Spanish





Emerging Synthetic Drugs and Early Warning System El Salvador

#### **National Context: Psychoactive Substance Use**











Positive cases of psychoactive substances detected among individuals involved in traffic accidents or social violence of any kind, 2022



Source: Forensic Medicine Institute

#### **National Context: Seizure Trends**









Source: National Drug Commission, El Salvador: 2022 National Drug Situation Report

## Mechanism for the operation of the Early Warning System



## **Coordinator and Agencies Involved in the El Salvador EWS**























Tablets marketed as methamphetamine containing a mixture of substances, such as: methamphetamine, cocaine, dimethylsulfone, and caffeine.



The presence of methamphetamine was detected in tablets with different logos, shapes, and colors



Methamphetamine in crystal form.







Pink powders sold as "TUCI" containing: Ketamine, MDMA and Caffeine.



Oily yellow substance Cannabidiol, Delta-9-THC, and Cannabinol.



Slips of paper labeled as LSD containing 2-CB and 25B-NBOME.







Solid black substance with residues of plant material, net weight of 1,325 grams, identified as containing:
Cocaine, Levamisole, Ketamine, MDMA, and Delta-9-THC



Purple powder found to contain: **KETAMINE**