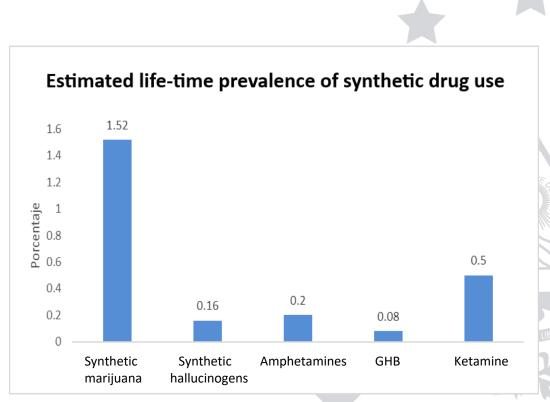

#### **National Context: Psychoactive Substance Use**

Positive cases of psychoactive substances detected among individuals involved in traffic accidents or social violence of any kind, 2022

Source: Forensic Medicine Institute