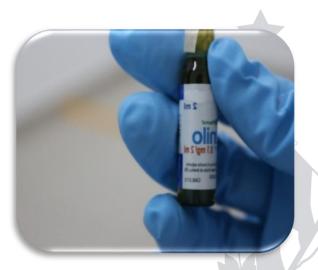

Purple powder found to contain: **KETAMINE** 

499 vials labeled as "Fentanyl," trafficked illegally

Each vial contained clear liquid solution for injection, labeled 0.1mg/2ml I.V./I.M.

To date, the EWS has issued six public alerts