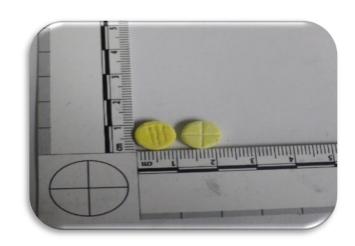

The presence of methamphetamine was detected in tablets with different logos, shapes, and colors

Methamphetamine in crystal form.

Pink powders sold as "TUCI" containing: Ketamine, MDMA and Caffeine.

Oily yellow substance Cannabidiol, Delta-9-THC, and Cannabinol.