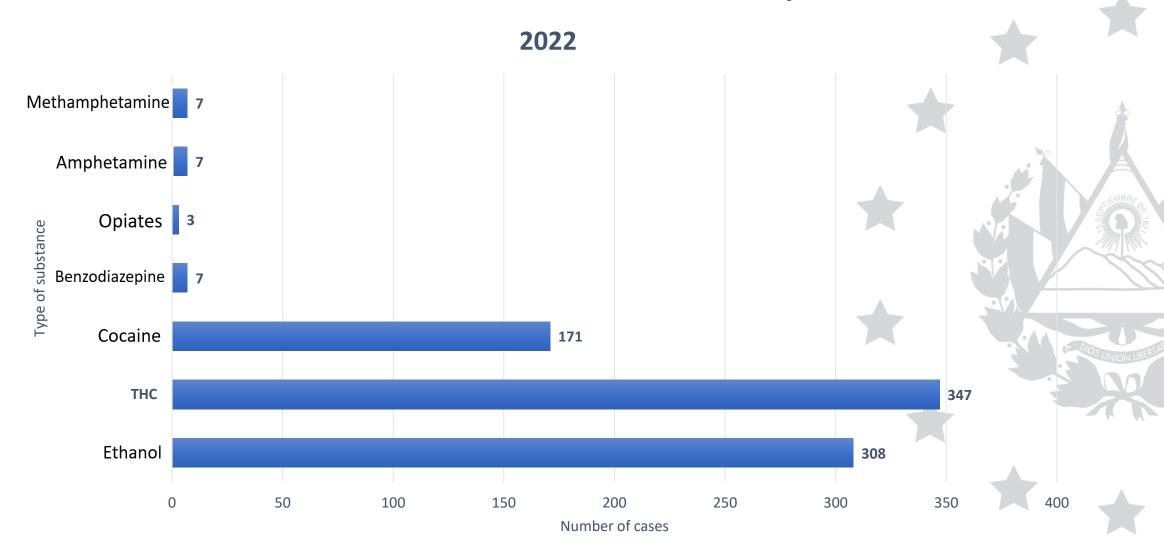

#### **National Context: Psychoactive Substance Use**

Positive cases of psychoactive substances detected among individuals involved in traffic accidents or social violence of any kind, 2022

Source: Forensic Medicine Institute