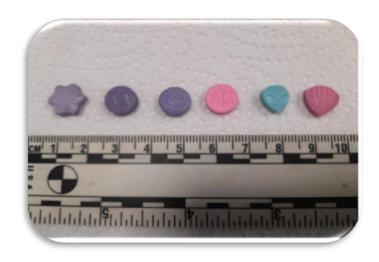

The presence of methamphetamine was detected in tablets with different logos, shapes, and colors

Methamphetamine in crystal form.

Pink powders sold as "TUCI" containing: Ketamine, MDMA and Caffeine.

Oily yellow substance Cannabidiol, Delta-9-THC, and Cannabinol.