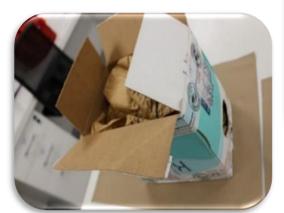

Purple powder found to contain: **KETAMINE** 

499 vials labeled as "Fentanyl," trafficked illegally

Each vial contained clear liquid solution for injection, labeled 0.1mg/2ml I.V./I.M.

To date, the EWS has issued six public alerts