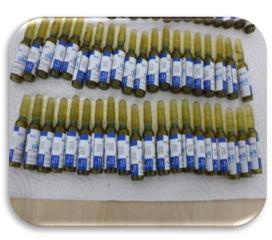

Purple powder found to contain: **KETAMINE** 

499 vials labeled as "Fentanyl," trafficked illegally

Each vial contained clear liquid solution for injection, labeled 0.1mg/2ml I.V./I.M.

To date, the EWS has issued six public alerts