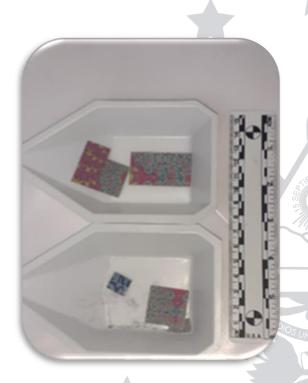

Slips of paper labeled as LSD containing 2-CB and 25B-NBOME.

Solid black substance with residues of plant material, net weight of 1,325 grams, identified as containing:
Cocaine, Levamisole, Ketamine, MDMA, and Delta-9-THC