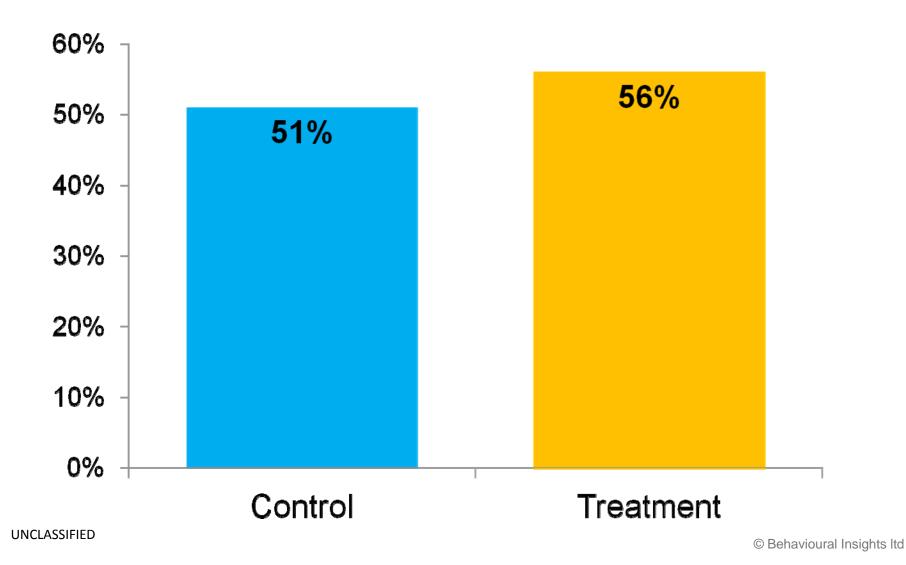

----------|-------------------------|----------|------|
| 1. I am alway        | s curious about t       | he world |      |
| Very much like       | me                      |          |      |
| ⊖Like me             |                         |          |      |
| Neutral              |                         |          |      |
| O Unlike me          |                         |          |      |
| ○Very much unli      | ke me                   |          |      |
| D                    |                         |          | N    |
| Previous             |                         |          | Next |
| Please complete a    | ll 48 questions.        |          |      |
| This will take abo   | out 10 minutes to compl | ete      |      |

# Back to work: % people off benefits by 13 weeks





## **Elspeth Kirkman**

Elspeth.Kirkman@behavioralinsightsteam.com

www.behavioralinsightsteam.com