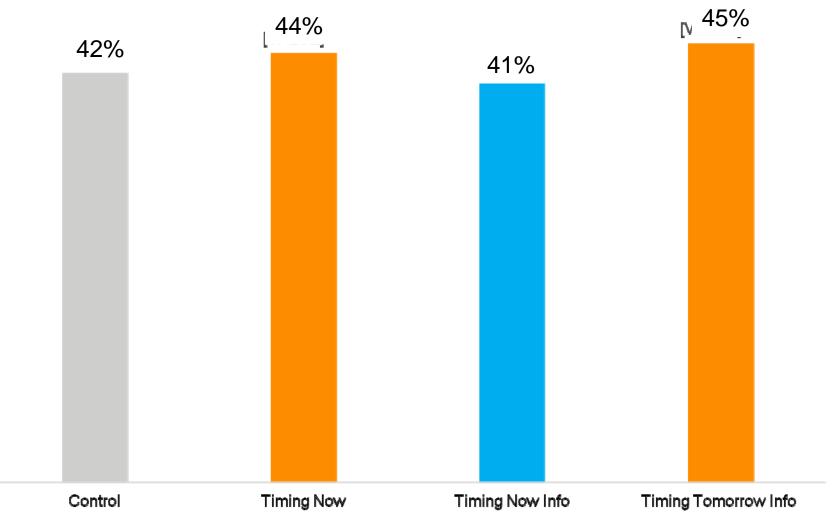

# Asking people to choose a time tomorrow appears to be more effective

THE BEHAVIOURAL INSIGHTS TEAM.

We tackle large problems by breaking them down into the small decisions points and actions that drive success...