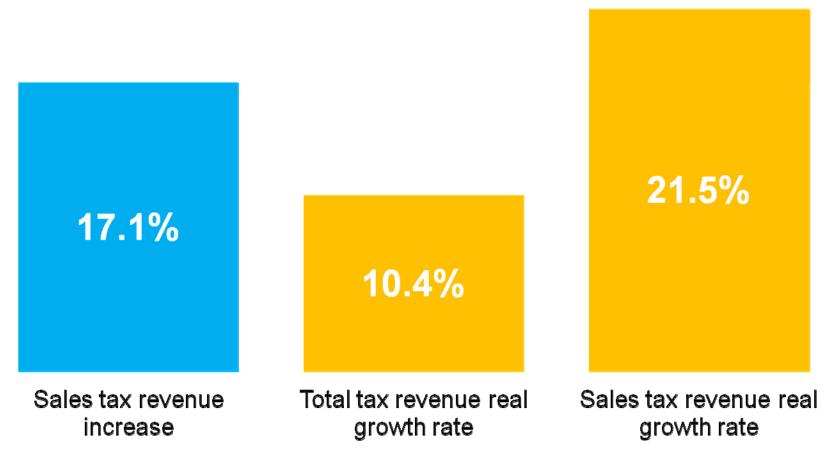

Sales tax grew considerably; a corollary for the reduction of underground economic activity

THE BEHAVIOURAL INSIGHTS TEAM.

How did we get bankers to donate £500,000 to charity in one day?