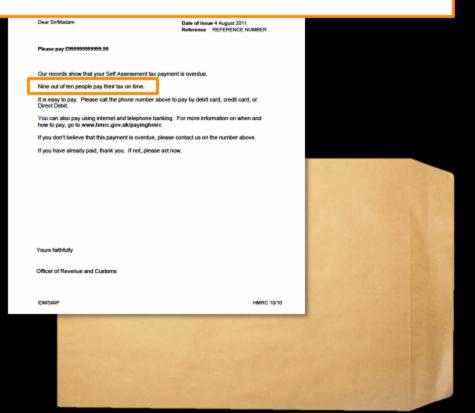

#### Nine out of ten people pay their tax on time.

## Social norms to increase tax payment rates

THE BEHAVIOURAL INSIGHTS TEAM.

How did we connect jobseekers to employment opportunities ?