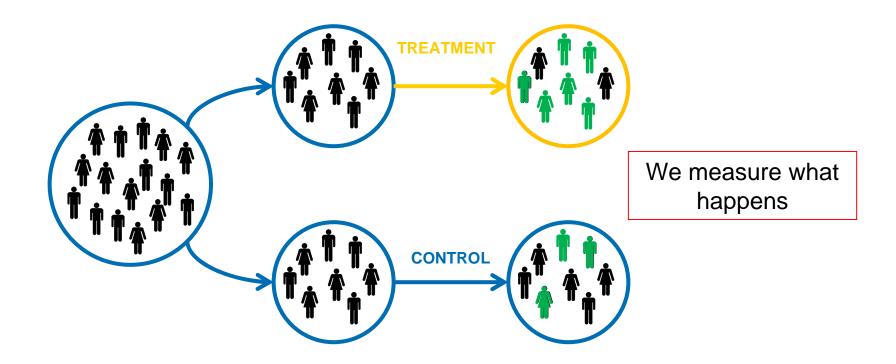

# We get asked to apply behavioral insights all over government and beyond

THE BEHAVIORAL INSIGHTS TEAM.

How do we know if something worked?

THE BEHAVIOURAL INSIGHTS TEAM.

Quite simply, we run an experiment!

We start with a group of people (or organisations) we want to try something new with