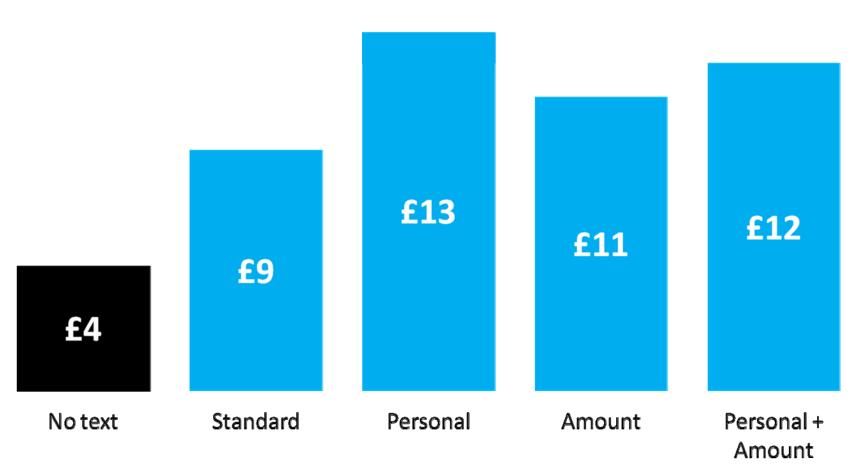

## Average amount repaid per message sent out

How did we help HMRC collect an extra £200m in tax debt in a year?