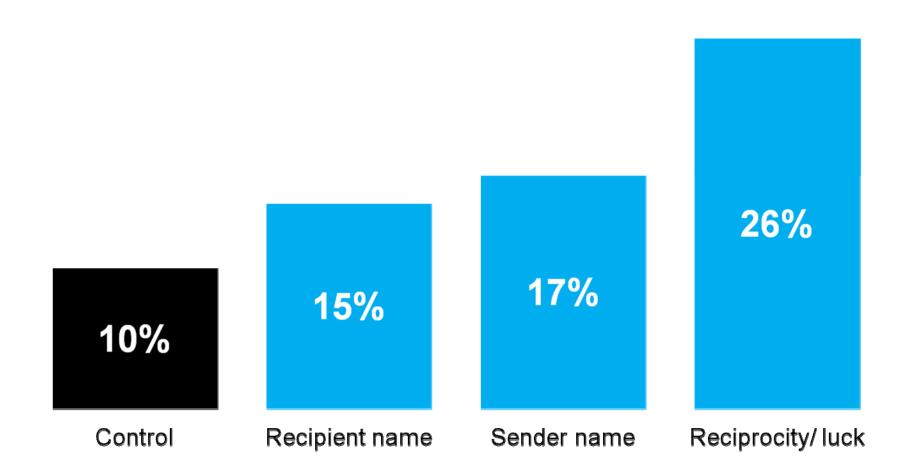

## Social norms to increase tax payment rates

THE BEHAVIOURAL INSIGHTS TEAM.

How did we connect jobseekers to employment opportunities ?

# Connecting the unemployed with jobs more effectively...

THE BEHAVIOURAL INSIGHTS TEAM.