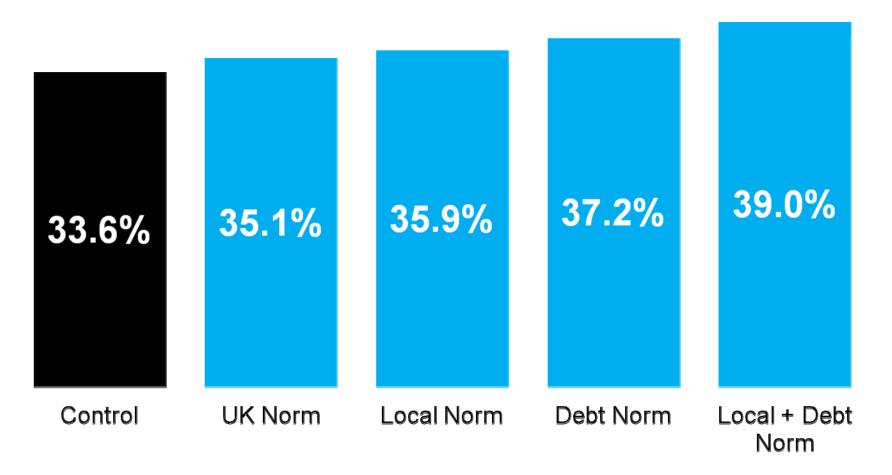

## Average amount repaid per message sent out

How did we help HMRC collect an extra £200m in tax debt in a year?

#### Nine out of ten people pay their tax on time.

## Social norms to increase tax payment rates

THE BEHAVIOURAL INSIGHTS TEAM.

How did we connect jobseekers to employment opportunities ?