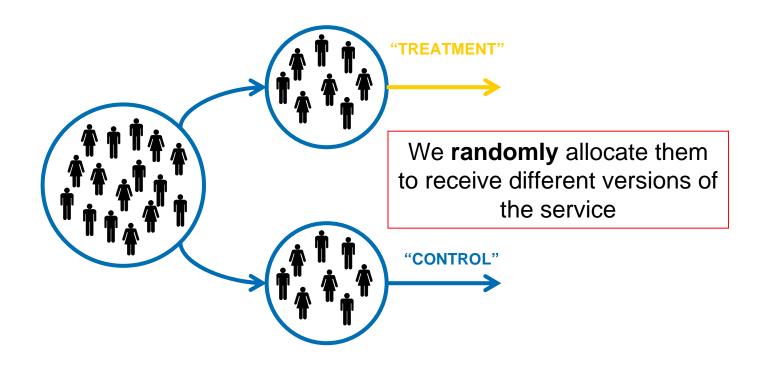

# We get asked to apply behavioral insights all over government and beyond

THE BEHAVIORAL INSIGHTS TEAM.

How do we know if something worked?

THE BEHAVIOURAL INSIGHTS TEAM.

Quite simply, we run an experiment!

We start with a group of people (or organisations) we want to try something new with