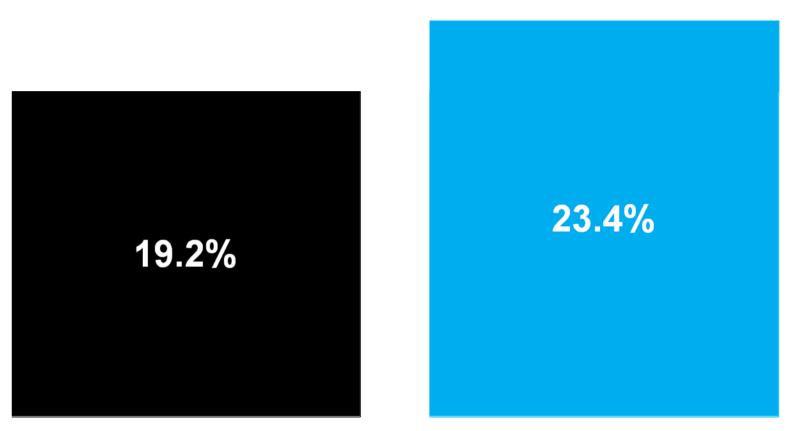

## Average amount repaid per message sent out

How did we help HMRC collect an extra £200m in tax debt in a year?

#### Nine out of ten people pay their tax on time.

## Social norms to increase tax payment rates

THE BEHAVIOURAL INSIGHTS TEAM.

How did we connect jobseekers to employment opportunities ?