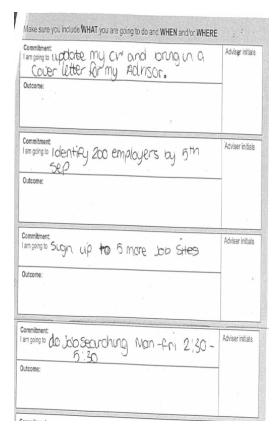

GHTS TEAM.







## ATTRACTIVE

TIMELY

## SOCIAL

# Asking people to choose a time tomorrow appears to be more effective

THE BEHAVIOURAL INSIGHTS TEAM.



We tackle large problems by breaking them down into the small decisions points and actions that drive success...

How can we get people back into Example: not exhaustive work faster? Job search Job availability effectiveness Making quality Looking for **Incentives for** applications vacancies job creation regularly effectively **Prioritizing the** Quality planning Apprenticeships right and training and execution opportunities

THE BEHAVIOURAL INSIGHTS TEAM.

# How did we get jobseekers back into work faster?





## Redesigning the process

#### THE BEHAVIOURAL INSIGHTS TEAM.

#### **1.** Refocus the process





#### 2. Commitments



#### 3. Morale boosting

| Complete below to fi |                         |          |      |
|----------------------|-------------------------|----------|------|
| 1. I am alway        | s curious about t       | he world |      |
| Very much like       | me                      |          |      |
| ⊖Like me             |                         |          |      |
| Neutral              |                         |          |      |
| O Unlike me          |                         |          |      |
| ○Very much unli      | ke me                   |          |      |
| D                    |                         |          | N    |
| Previous             |                         |          | Next |
| Please complete a    | ll 48 questions.        |          |      |
| This will ta