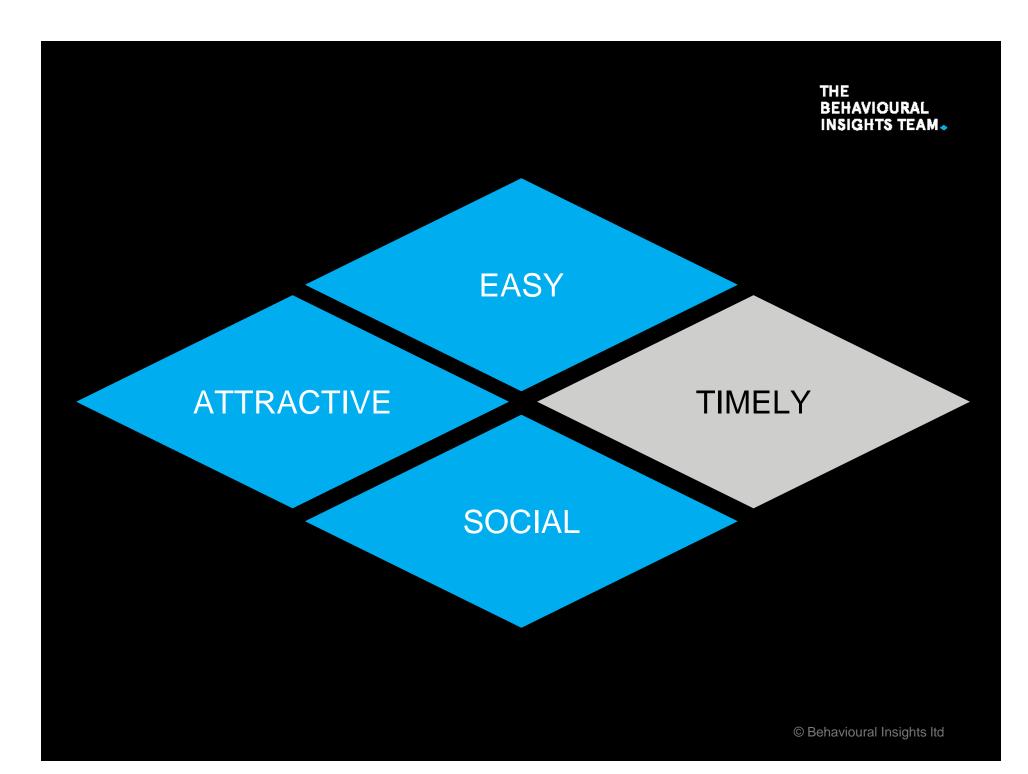

## ATTRACTIVE

TIMELY

## SOCIAL

How did we help HMRC boost its customer response rate?

To easily this, with our restrict at weak here agovalues engaging bit down, goff or contact to an old 44 for 1544. You are not 44 th for 1544. Periodic to the fee people where all need to submit their rate tax muture to 2005-10 or creater. Periodic to the second where the submit their rate tax your substanting tax elements by 2 obtained this was no needpite, but if you will be send as your substanting tax elements by 2 obtained the second and the send as your substanting tax elements by 2 obtained the second and the send as your substanting tax elements by 2 obtained the second and the send as your substanting tax elements and the second and the second as the second as your substanting tax descent and the second and the second as the second as the second as the second descent second to constant the rule. All second tax were taken to the second as the second second second to constant the second as the second as the second second second to constant the second second as the second second as the second second tax second tax as the second tax as the second secon

## SOCIAL