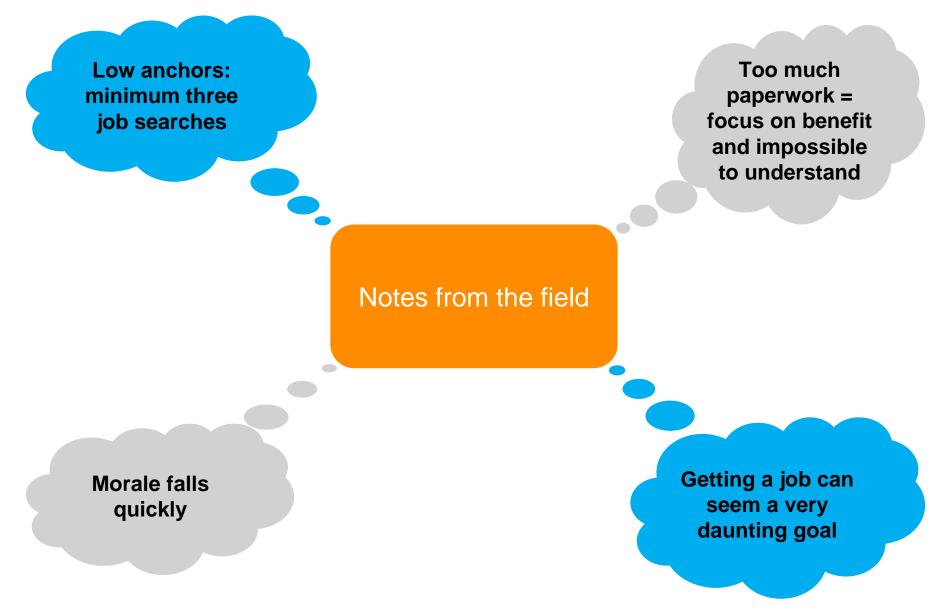

#### **1.** Refocus the process

#### 2. Commitments

#### 3. Morale boosting

| Complete below to fi |                         |          |      |
|----------------------|-------------------------|----------|------|
| 1. I am alway        | s curious about t       | he world |      |
| Very much like       | me                      |          |      |
| ⊖Like me             |                         |          |      |
| Neutral              |                         |          |      |
| O Unlike me          |                         |          |      |
| ○Very much unli      | ke me                   |          |      |
| D                    |                         |          | N    |
| Previous             |                         |          | Next |
| Please complete a    | ll 48 questions.        |          |      |
| This will take abo   | out 10 minutes to compl | ete      |      |