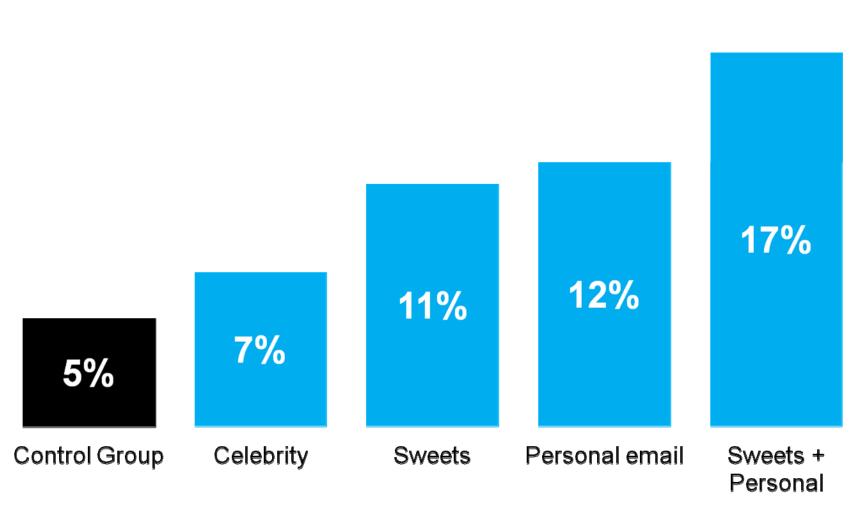

# Proportion giving away a day's salary to charity

THE BEHAVIOURAL INSIGHTS TEAM.