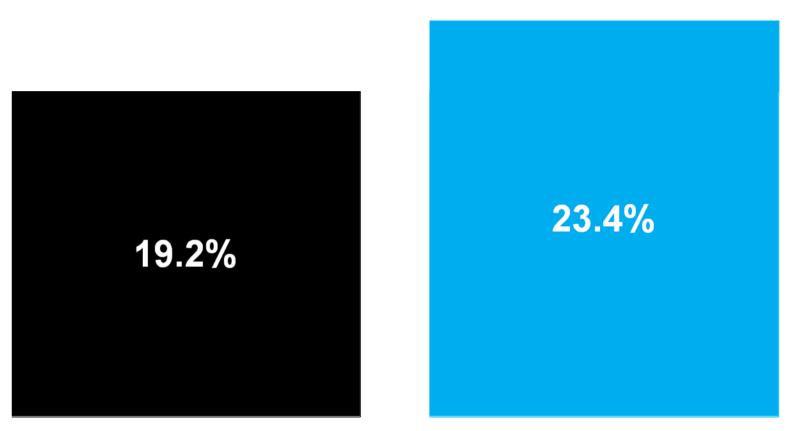

## Average amount repaid per message sent out

How did we help HMRC collect an extra £200m in tax debt in a year?