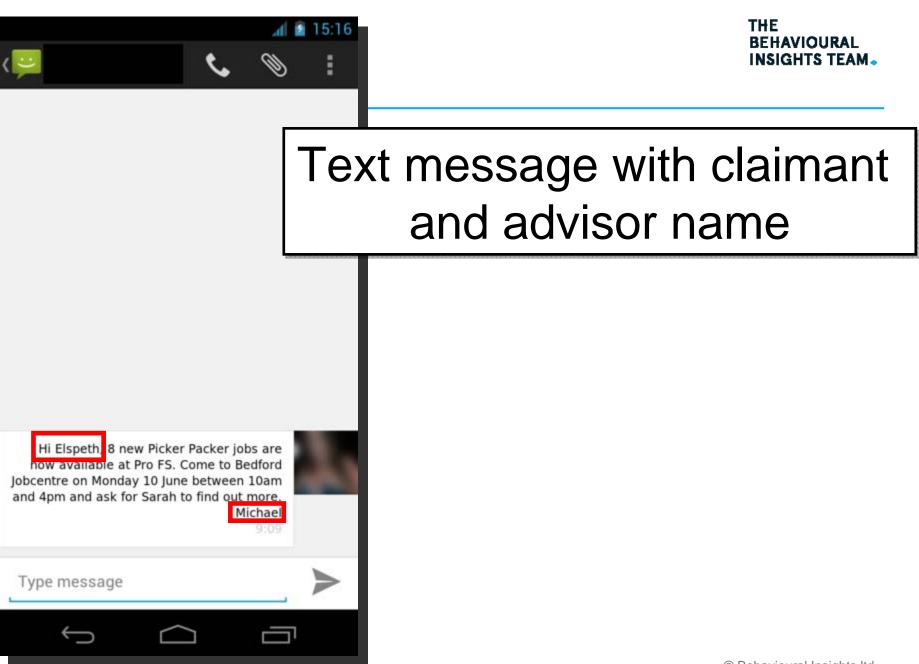

# Text message with claimant and advisor name and reciprocity/ luck

Hi Elspeth 8 new Picker Packer jobs are now available at Pro FS. Come to Bedford Jobcentre on Monday 10 June between 10am and 4pm and ask for Sarah to find out more. I ve booked you a place. Good luck Michael 4:20