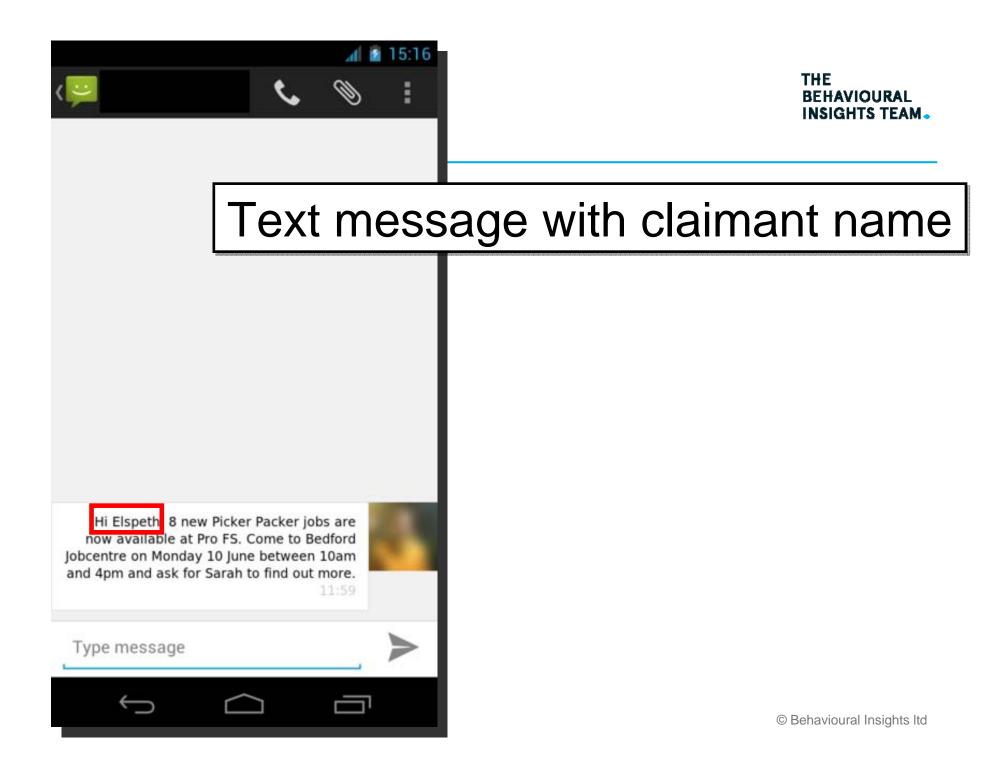

ER OF T

Yours sincerely *MWillow* Dr Marian Wilson Campaign Deputy Director THE BEHAVIOURAL INSIGH<u>TS TEAM</u>

### Webpage



### **Direct to form**



# Changing the default can make a disproportionate difference

THE BEHAVIOURAL INSIGHTS TEAM.



Webpage

**Direct to Form** 





How could the UK courts' service to recover an extra £860,000 per week?



## Average amount repaid per message sent out







How did we help HMRC collect an extra £200m in tax debt in a year?



#### Nine out of ten people pay their tax on time.



## Social norms to increase tax payment rates

THE BEHAVIOURAL INSIGHTS TEAM.



How did we connect jobseekers to employment opportunities ?



# Connecting the unemployed with jobs more effectively...

THE BEHAVIOURAL INSIGHTS TEAM.



# Control text message







# Text message with claimant and advisor name and reciprocity/ luck

Hi Elspeth 8 new Picker Packer jobs are now available at Pro FS. Come to Bedford Jobcentre on Monday 10 June between 10am and 4pm and ask for Sarah to find out more. I ve booked you a place. Good luck Michael 4:20

Type message

## Social norms to increase tax payment rates

THE BEHAVIOURAL INSIGHTS TEAM.







## ATTRACTIVE

TIMELY

## SOCIAL

# Asking people to choose a time tomorrow appears to be more effective

THE BEHAVIOURAL INSIGHTS TEAM.



We tackle large problems by breaking them down into the small decisions points and actions that drive success...

How can we get people back into Example: not exhaustive work faster? Job search Job availability effectiveness Making quality Looking for **Incentives for**