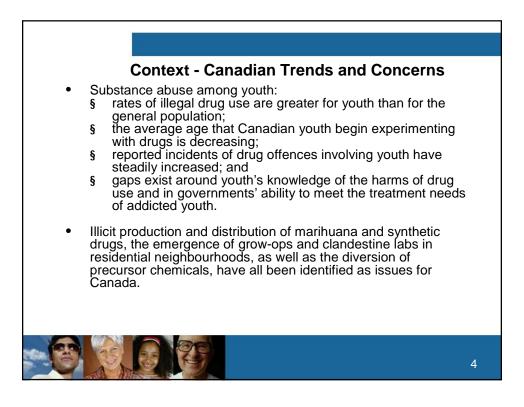

REVENTION POLICY<br>THE NATIONAL ANTI-DRUG STRATEGY: CANADIAN EXPERIENCE |                                                                                |                                                                                  |
| Ray Edwards<br>Director General<br>Health Canada                                                              |                                                                                |                                                                                  |
|                                                                                                               | GENERAL SECRETARIAT OF THE ORGANIZATION OF AMERICAN STATES, WASHINGTON, D.C. 2 | 0006                                                                             |