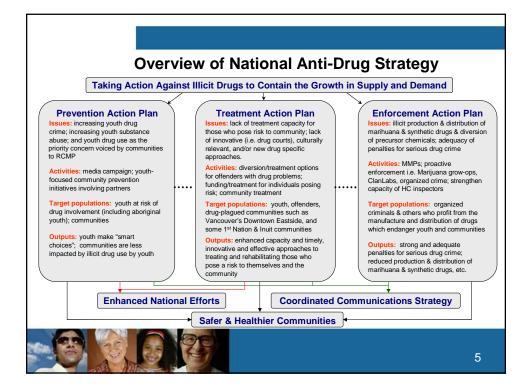

VENTION POLICY<br>THE NATIONAL ANTI-DRUG STRATEGY: CANADIAN EXPERIENCE |                                                                                |                                                                                  |
| Ray Edwards<br>Director General<br>Health Canada                                                              |                                                                                |                                                                                  |
|                                                                                                               | GENERAL SECRETARIAT OF THE ORGANIZATION OF AMERICAN STATES, WASHINGTON, D.C. 2 | 0006                                                                             |