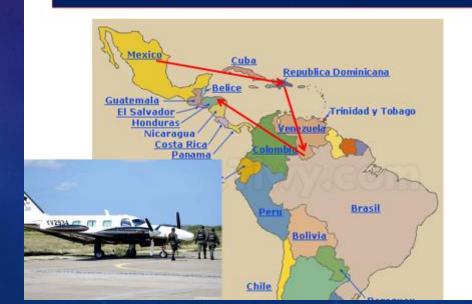

ORCE (FARD),



#### GROUND SUPPORT OPERATIONAL TEAMS





#### CAPACIDADES DNCD

OH-58, UH

VUELO DIURNO Y NOCTURNO, FLIR (DETECCIÓN INFRARROJA)

CESSNA, BARON-55
BÚSQUEDA DE OBJETIVOS
TRANSPORTE DE TROPAS

· LANCHAS RÁPIDAS

•MOTORES DE FUERA DE BORDA

\*200HP Ó 225HP

\*COMUNICACIÓN

·MARÍTIMA

•TERRESTRE

\*SATELITAL

**•YATES PARA OPERACIONES DE VIGILANCIA** 

· ZODIAC (470)

- Vehículo todo terreno.
- \*Radios de comunicación UHF Operacional.
- Transporte de unidades y Equipos



#### TRAFICO DE DROGAS POR VIA MARITIMA



#### MARITIMA

Go-Fast (Lanchas Rápidas) Botes de Pesca Veleros Yates de Placer Puerto Multimodal **Barcos con Contenedores** Barcos de Carga a Granel Torpedos









Modalidad de trafico utilizada a principio del año 2016





#### **USO DE AERONAVES PRIVADAS**









### THE END