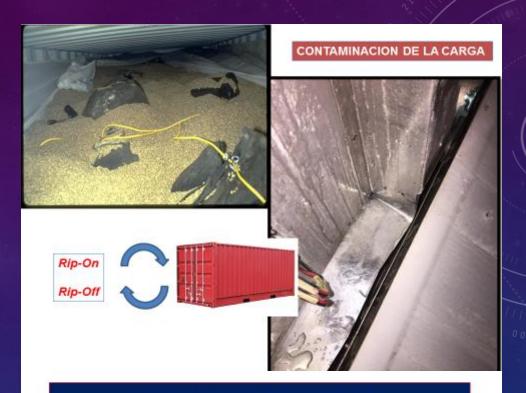

#### MARITIMA

Go-Fast (Lanchas Rápidas) Botes de Pesca Veleros Yates de Placer Puerto Multimodal **Barcos con Contenedores** Barcos de Carga a Granel Torpedos

Modalidad de trafico utilizada a principio del año 2016