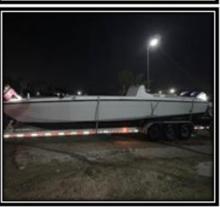

#### MARITIMA

Go-Fast (Lanchas Rápidas) Botes de Pesca Veleros Yates de Placer Puerto Multimodal **Barcos con Contenedores** Barcos de Carga a Granel Torpedos

Modalidad de trafico utilizada a principio del año 2016