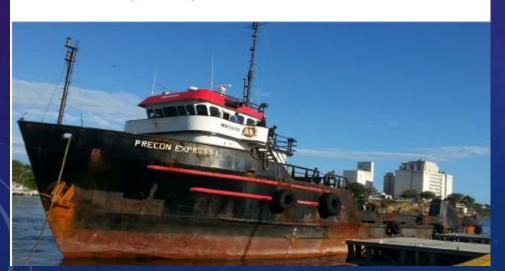

#### MARITIMA

Go-Fast (Lanchas Rápidas) Botes de Pesca Veleros Yates de Placer Puerto Multimodal **Barcos con Contenedores** Barcos de Carga a Granel Torpedos

Modalidad de trafico utilizada a principio del año 2016