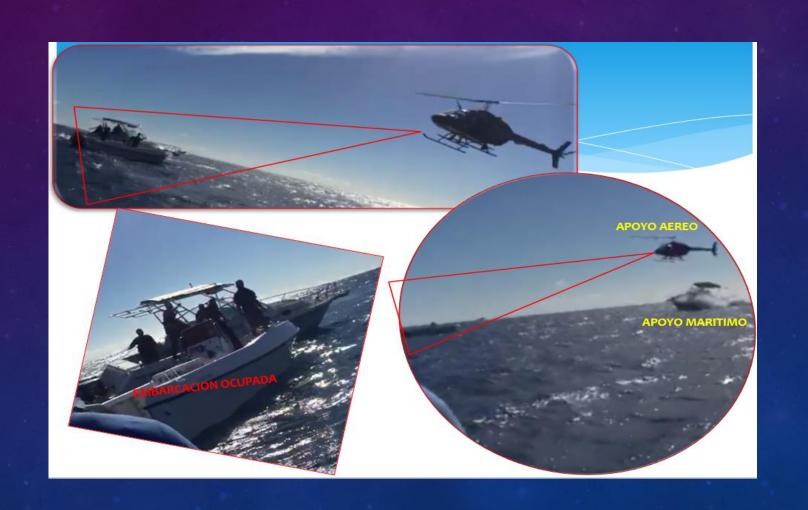

Once the threat information is received

Caso Carlos Saona, en Puerto Rico, 807.2 Kilos de Cocaína 10/04/2019