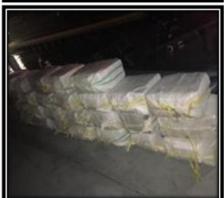

## JOINT OPERATIONS AND INTERDICTIONS CONTROL CENTER

TERRESTRIAL, NAVAL AND AIR CONTROL CENTER.

Autoridades decomisan 689 paquetes presumiblemente cocaína en La Altagracia. 08/02/2019

Caso de los 120 paquetes en Boca Chica. 25/06/2019