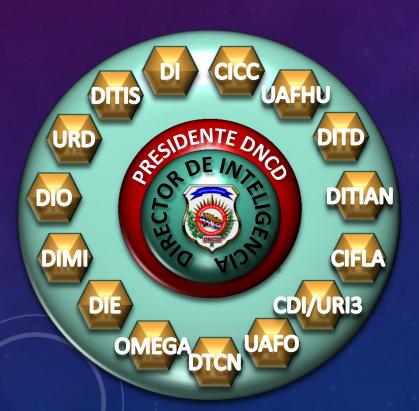

## 1.HOW THE MARITIME INTERDICTION OPERATION STARTS.

OUR DEPENDENCIES

STATE INTELLIGENCE

JIATF SOUTH".

## JOINT INFORMATION AND COORDINATION CENTER (CICC)

> Formed by: