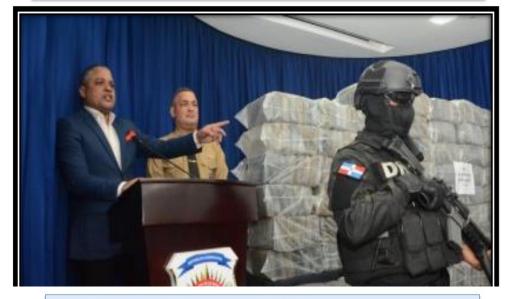

## JOINT OPERATIONS AND INTERDICTIONS CONTROL CENTER

TERRESTRIAL, NAVAL AND AIR CONTROL CENTER.

Autoridades decomisan 689 paquetes presumiblemente cocaína en La Altagracia. 08/02/2019

Caso de los 120 paquetes en Boca Chica. 25/06/2019