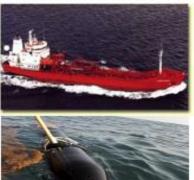

#### MARITIMA

Go-Fast (Lanchas Rápidas) Botes de Pesca Veleros Yates de Placer Puerto Multimodal **Barcos con Contenedores** Barcos de Carga a Granel Torpedos

Modalidad de trafico utilizada a principio del año 2016