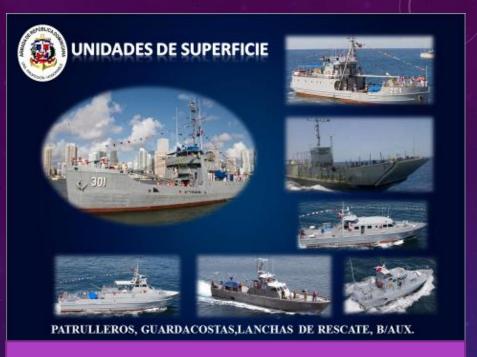

#### CAPACIDADES DNCD

OH-58, UH

VUELO DIURNO Y NOCTURNO, FLIR (DETECCIÓN INFRARROJA)

CESSNA, BARON-55
BÚSQUEDA DE OBJETIVOS
TRANSPORTE DE TROPAS

· LANCHAS RÁPIDAS

•MOTORES DE FUERA DE BORDA

\*200HP Ó 225HP

\*COMUNICACIÓN

·MARÍTIMA

•TERRESTRE

\*SATELITAL

**•YATES PARA OPERACIONES DE VIGILANCIA** 

· ZODIAC (470)

- Vehículo todo terreno.
- \*Radios de comunicación UHF Operacional.
- Transporte de unidades y Equipos