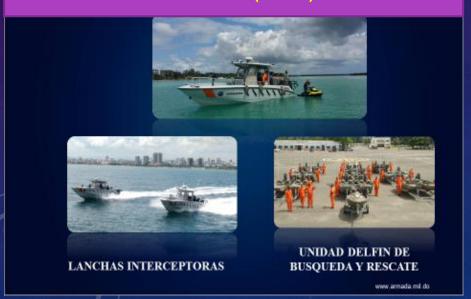

#### CAPACIDADES DNCD

OH-58, UH

VUELO DIURNO Y NOCTURNO, FLIR (DETECCIÓN INFRARROJA)

CESSNA, BARON-55
BÚSQUEDA DE OBJETIVOS
TRANSPORTE DE TROPAS

· LANCHAS RÁPIDAS

•MOTORES DE FUERA DE BORDA

\*200HP Ó 225HP

\*COMUNICACIÓN

·MARÍTIMA

•TERRESTRE

\*SATELITAL

**•YATES PARA OPERACIONES DE VIGILANCIA** 

· ZODIAC (470)

- Vehículo todo terreno.
- \*Radios de comunicación UHF Operacional.
- Transporte de unidades y Equipos