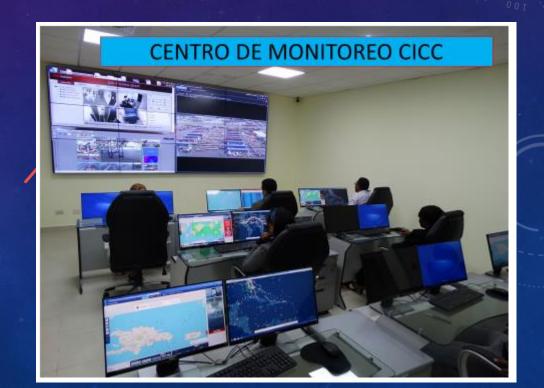

## JOINT INFORMATION AND COORDINATION CENTER (CICC)

> Formed by:

## JOINT OPERATIONS AND INTERDICTIONS CONTROL CENTER

TERRESTRIAL, NAVAL AND AIR CONTROL CENTER.

Autoridades decomisan 689 paquetes presumiblemente cocaína en La Altagracia. 08/02/2019

Caso de los 120 paquetes en Boca Chica. 25/06/2019

Once the threat information is received

Caso Carlos Saona, en Puerto Rico, 807.2 Kilos de Cocaína 10/04/2019