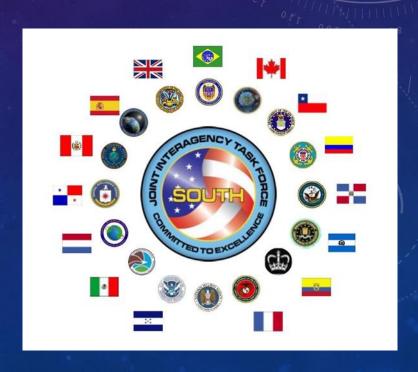

## 1.HOW THE MARITIME INTERDICTION OPERATION STARTS.

OUR DEPENDENCIES

STATE INTELLIGENCE

JIATF SOUTH".