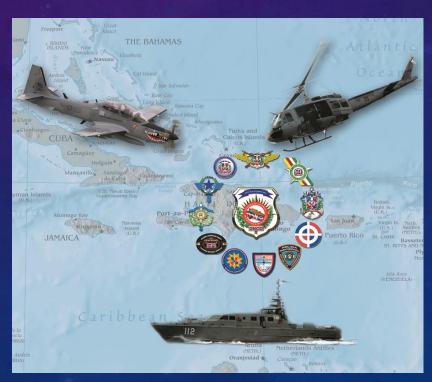

# 2. OUR COMMITMENT, AS AN OFFICIAL ORGANISM, IN MARITIME INTERDICTION

## DOMINICAN REPUBLIC NAVY(ARD).

DOMINICAN REPUBLIC AIR FORCE (FARD),

#### GROUND SUPPORT OPERATIONAL TEAMS