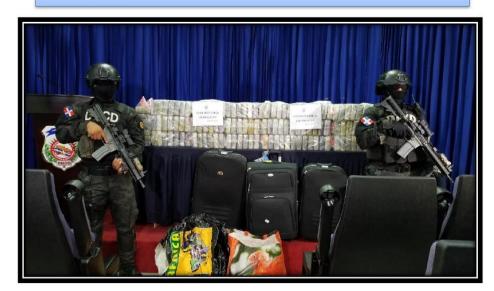

## JOINT OPERATIONS AND INTERDICTIONS CONTROL CENTER

TERRESTRIAL, NAVAL AND AIR CONTROL CENTER.

Autoridades decomisan 689 paquetes presumiblemente cocaína en La Altagracia. 08/02/2019

Caso de los 120 paquetes en Boca Chica. 25/06/2019