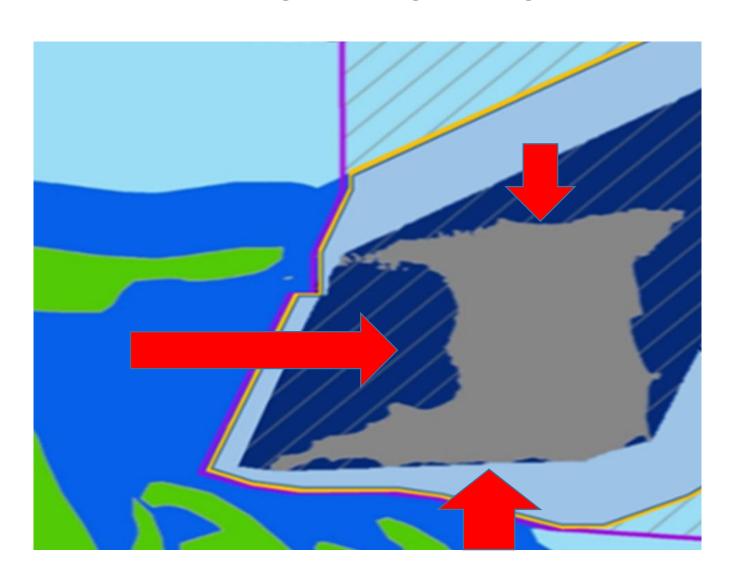

## **TRANSIT TIMES**

| AREA       | POINT TO POINT | TIME @ 20 KTS | TIME @ 30 KTS | TIME @ 40 KTS   |
|------------|----------------|---------------|---------------|-----------------|
| NORTH WEST | 7 NM           | 21 mins       | 14 mins       | 10 mins 30 secs |
| SOUTH WEST | 8 NM           | 24 mins       | 16 mins       | 12 mins         |
| SOUTH      | 11 NM          | 33 mins       | 22 mins       | 16 mins 30 secs |

| AREA       | BORDER TO<br>POINT | TIME @ 20 KTS   | TIME @ 30 KTS | TIME @ 40 KTS  |
|------------|--------------------|-----------------|---------------|----------------|
| NORTH WEST | 3.5 NM             | 10 mins 30 secs | 7 mins        | 5 mins 15 secs |
| SOUTH WEST | 4.0 NM             | 12 mins         | 8 mins        | 6 mins         |
| SOUTH      | 5.5 NM             | 16 mins 30 secs | 11 mins       | 8 mins 15 secs |