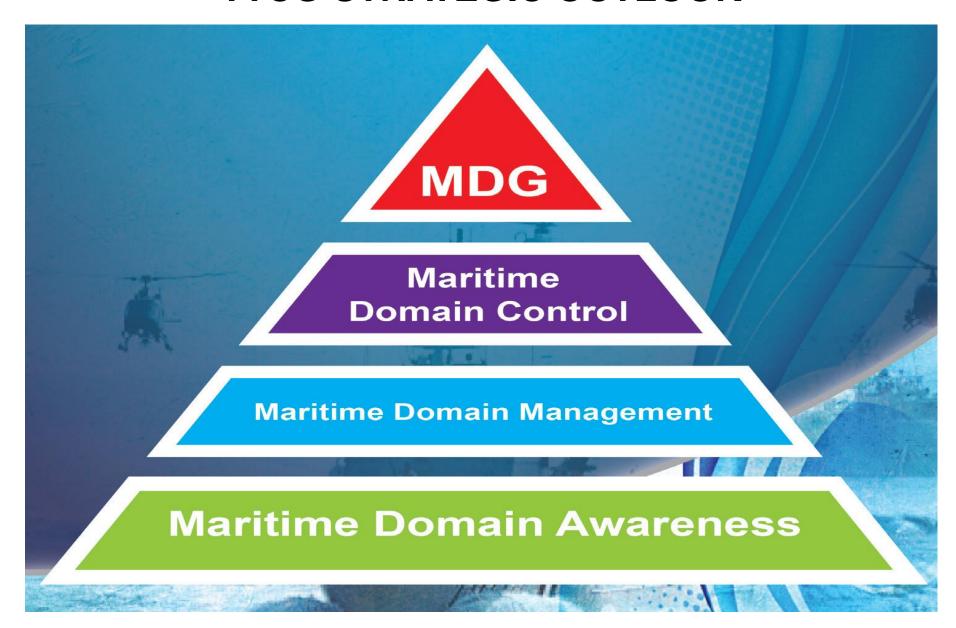

-----|---------------|---------------|-----------------|
| NORTH WEST | 7 NM           | 21 mins       | 14 mins       | 10 mins 30 secs |
| SOUTH WEST | 8 NM           | 24 mins       | 16 mins       | 12 mins         |
| SOUTH      | 11 NM          | 33 mins       | 22 mins       | 16 mins 30 secs |

| AREA       | BORDER TO<br>POINT | TIME @ 20 KTS   | TIME @ 30 KTS | TIME @ 40 KTS  |
|------------|--------------------|-----------------|---------------|----------------|
| NORTH WEST | 3.5 NM             | 10 mins 30 secs | 7 mins        | 5 mins 15 secs |
| SOUTH WEST | 4.0 NM             | 12 mins         | 8 mins        | 6 mins         |
| SOUTH      | 5.5 NM             | 16 mins 30 secs | 11 mins       | 8 mins 15 secs |

## TYPE OF VESSELS EMPLOYED



#### TTCG STRATEGIC OUTLOOK



## NATIONAL COASTAL SURVEILLANCE RADAR SYSTEM



# **QUESTIONS?**



Lieutenant Commander Aldon Jasper Trinidad and Tobago Coast Guard Email: aldon\_jasper@yahoo.com