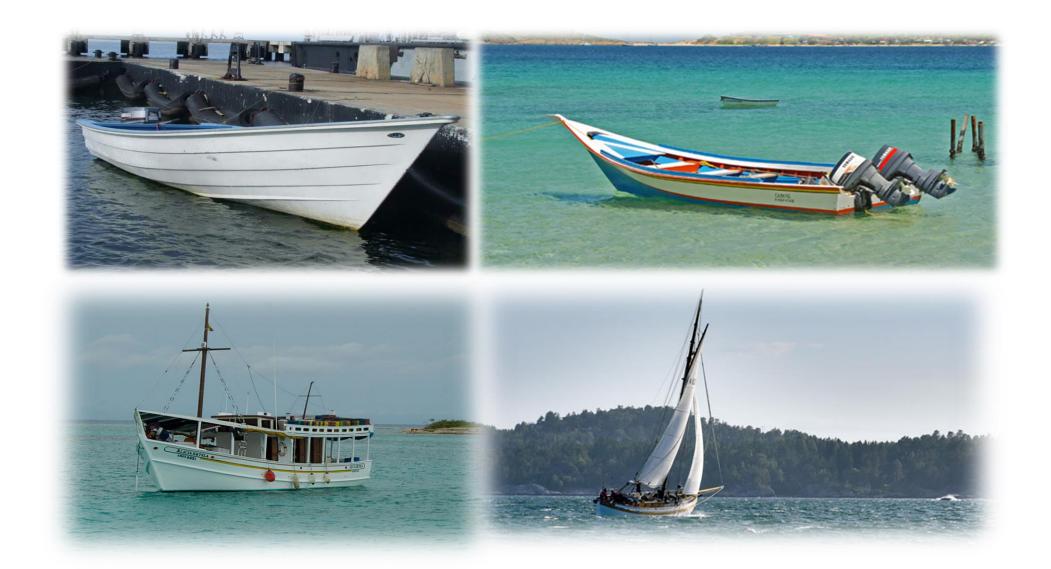

S   |
|------------|----------------|---------------|---------------|-----------------|
| NORTH WEST | 7 NM           | 21 mins       | 14 mins       | 10 mins 30 secs |
| SOUTH WEST | 8 NM           | 24 mins       | 16 mins       | 12 mins         |
| SOUTH      | 11 NM          | 33 mins       | 22 mins       | 16 mins 30 secs |

| AREA       | BORDER TO<br>POINT | TIME @ 20 KTS   | TIME @ 30 KTS | TIME @ 40 KTS  |
|------------|--------------------|-----------------|---------------|----------------|
| NORTH WEST | 3.5 NM             | 10 mins 30 secs | 7 mins        | 5 mins 15 secs |
| SOUTH WEST | 4.0 NM             | 12 mins         | 8 mins        | 6 mins         |
| SOUTH      | 5.5 NM             | 16 mins 30 secs | 11 mins       | 8 mins 15 secs |

## TYPE OF VESSELS EMPLOYED



#### TTCG STRATEGIC OUTLOOK



## NATIONAL COASTAL SURVEILLANCE RADAR SYSTEM



# **QUESTIONS?**



Lieutenant Commander Aldon Jasper Trinidad and Tobago Coast Guard Email: aldon\_jasper@yahoo.com