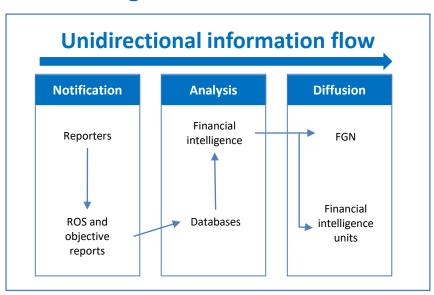

and Financial Analysis Unit Strategic Analysis Branch









Institutional
articulation and
coordination for the
persecution of assets







Rec. 29 – Laid the ground for the creation of UIAF

# What is UIAF?



#### Organismo de INTELIGENCIA ECONÓMICA Y FINANCIERA,

que centraliza, sistematiza y analiza la información recaudada suministrada por las entidades reportantes y fuentes abiertas, para prevenir y detectar posibles operaciones de lavado de activos, financiación del terrorismo y sus delitos fuente.



- Law 526/99
- Law 1621/13



prevenir y detectar actividades asociadas a los delitos de lavado de activos, sus delitos fuente, la financiación

del terrorismo y proveer información útil en las acciones de extinción de dominio".

# **Basic models of financial** intelligence units



### **SAB** management model



# **Dynamic and Effective System - SDE**





El emprendimiento es de todos

# Financial intelligence cycle



### Means of interrelation with the UIAF



#### Intelligence report

•Is the document that contains the guiding criteria for the subsequent judicialization of people involved in the crime of money laundering, its sources, or financing of terrorism, It is delivered to the Office of the Attorney General to duly inform the authorities about the conducts that may disguise the characteristics of a crime.



#### Selective search on databases

- Happens after authorization from the supervising judge, provides intelligence information that has found during the intelligence cycle.
- Cash transactions, Exchange transactions, Suspicious Operations Reports,