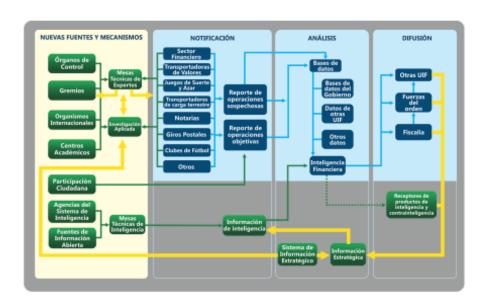

### Means of interrelation with the UIAF

#### Intelligence report

•Is the document that contains the guiding criteria for the subsequent judicialization of people involved in the crime of money laundering, its sources, or financing of terrorism, It is delivered to the Office of the Attorney General to duly inform the authorities about the conducts that may disguise the characteristics of a crime.

#### Selective search on databases

- Happens after authorization from the supervising judge, provides intelligence information that has found during the intelligence cycle.
- Cash transactions, Exchange transactions, Suspicious Operations Reports, purchase and sale of metals.

#### Work-groups

•In the work-groups the UIAF shares the discoveries of intelligence information orally and in real time.