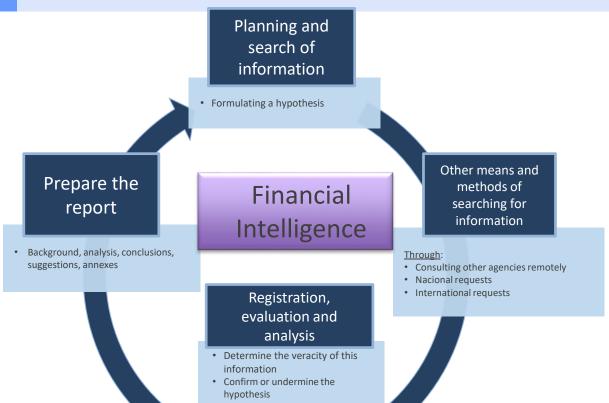

# Financial intelligence cycle

#### Intelligence report

•Is the document that contains the guiding criteria for the subsequent judicialization of people involved in the crime of money laundering, its sources, or financing of terrorism, It is delivered to the Office of the Attorney General to duly inform the authorities about the conducts that may disguise the characteristics of a crime.

#### Selective search on databases

- Happens after authorization from the supervising judge, provides intelligence information that has found during the intelligence cycle.
- Cash transactions, Exchange transactions, Suspicious Operations Reports, purchase and sale of metals.

#### Work-groups

•In the work-groups the UIAF shares the discoveries of intelligence information orally and in real time.

# **Intelligence Reports**

Origin of the case:

- •SOR
- •FIR
- Support
- Products of intelligence and counterintelligence
- Context and description of the red flag that caused the development of the report or the request for support

### Analysis

- Methodology
- •Consulted databases
- Internal
- External: request of specific information to financial entities.
- Description of operations and links between natural and legal persons.

 Judgment of the analyst regarding the likely event of ML/FT:

- •Economic amount.
- •Time of event.
- •Place.

### Suggestions

•Instruction from the analyst regarding tasks that they consider pertinent to be done by the Judicial Police. • Documents considered pertinent to be attached to the report, which generally are: List of people subject to analysis and graph.

Conclusion

Annexes

Background