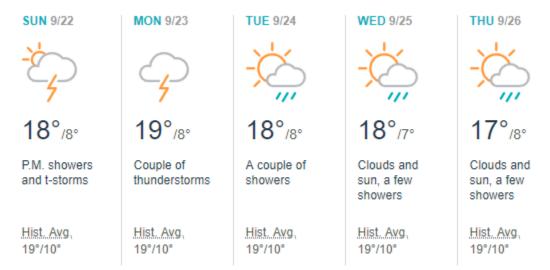

## 9. WEATHER

The Colombian territory is in the intertropical zone of the planet. Colombia does not have all four seasons, and the season regime is bimodal (i.e. two wet seasons and two dry seasons).

Bogotá is located at **2.600 meters above sea level**, specifically, it has **mountain weather** with an **average temperature of 13.5 ° C / 56° F**. Below is the estimated weather forecast for the event date: