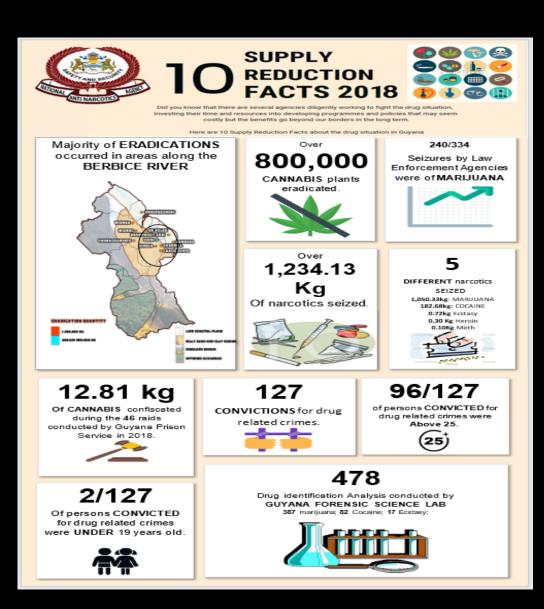

|       |   |                |              |              |   | -       |               | •              | •     |  |  |  |  |

### HOW INFORMATION IS USED BY STAKEHOLDERS

- 1. Stakeholders are engaged in weekly and monthly meetings where the reports are presented, the information is then used to guide policy development, types of training needed, operations to be conducted along with providing international bodies with info on the current situation in Guyana and what is needed.
- 2. Regional and International bodies may request specific information to include in regional and global reports.

#### DIN REPORT AND SUPPLY FACTS 2018





### THANK YOU