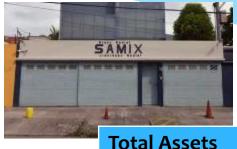

On August 10, 2018, six companies linked to COMMUNICATION media part of the group below were delivered to CONAB:

1. PROMOTORA DE COMUNICACIONES, S.A. DE C.V.

- 3. SAMIX, S.A. DE C.V.
- 4. ABC FM, S.A. DE C.V.
- 5. STEREO 94.1 FM, S.A. DE C.V.
- 6. RADIO DIFUSION USULUTECA, S.A. DE C.V.

- \* LA 102.NUEVE (San Salvador)
- LA FULL (San Salvador)
- \* LA GALAXIA (La Unión)

SAMIX, S.A. DE C.V.

ABC FM, S.A. DE C.V.

- \* LA URBANA (San Salvador)\* LA ABC FM (San Salvador)
- LA ASTRAL (OnLine)