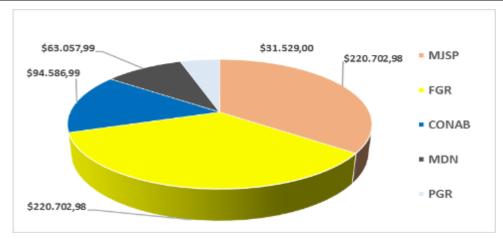

## Distribution in 2016 by institution

| INSTITUTION | AMOUNT       | %    |
|-------------|--------------|------|
| MJSP        | \$220,702.98 | 35%  |
| FGR         | \$220,702.98 | 35%  |
| CONAB       | \$94,586.99  | 15%  |
| MDN         | \$63,057.99  | 10%  |
| PGR         | \$31,529.00  | 5%   |
| TOTAL       | \$630,579.94 | 100% |