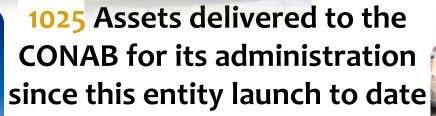

## Detail of the 1025 assets given for administration by judicial status at the date of the report

| STATE OF THE ASSETS | TOTAL            | AMOUNT OF ASSETS |
|---------------------|------------------|------------------|
| SEIZED              | \$147.074.567,71 | 902              |
| FORFEITED           | \$3.725.415,54   | 107              |
| RETURNED            | \$557.208,10     | 16               |
| TOTAL               | \$151.357.191,35 | 1025             |