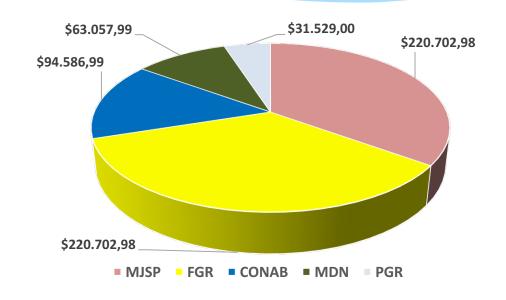

## Distribution in 2016 by institution

| INSTITUTION | AMOUNT       | %    |
|-------------|--------------|------|
| MJSP        | \$220,702.98 | 35%  |
| FGR         | \$220,702.98 | 35%  |
| CONAB       | \$94,586.99  | 15%  |
| MDN         | \$63,057.99  | 10%  |
| PGR         | \$31,529.00  | 5%   |
| TOTAL       | \$630,579.94 | 100% |