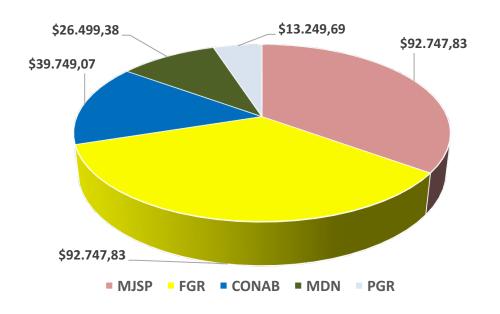

## Distributed Money in 2015

| INSTITUTION | AMOUNT       | %    |
|-------------|--------------|------|
| MJSP        | \$92,747.83  | 35%  |
| FGR         | \$92,747.83  | 35%  |
| CONAB       | \$39,749.07  | 15%  |
| MDN         | \$26,499.38  | 10%  |
| PGR         | \$13,249.69  | 5%   |
| TOTAL       | \$264,993.80 | 100% |