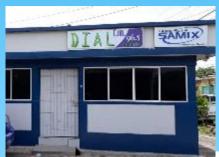

STEREO 94.1 FM, S.A. DE C.V.

RADIO DIFUSION USULUTECA

\* SUPERESTRELLA (San Salvador) \* LA DIAL (Usulután)