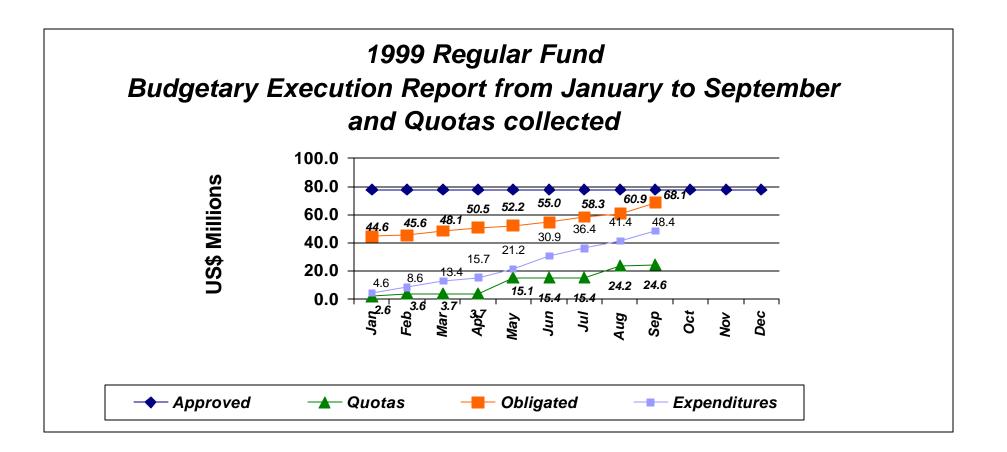

#### II ALLOTMENT LEVELS

- 1. The 1999 budget execution of the third quarter began by way of establishing a maximum authorization level to obligate funds. The General Secretariat's estimate on quota collections to finance the 1999 appropriations was revised to allow the areas of the Secretariat to continue their activities with a reduced budget authorization to obligate funds.
- 2. Actual quota collection as of September 30, 1999 reached \$53,122,012, of which \$24,592,933 represents actual 1999 quota payments.
- 3. Allotment authorizations reached a total of \$72,718,850 as of September 30, 1999.
- 4. In view of the low level of quota collection fourth quarter allotment will be restricted in order to prevent the areas from incurring obligation beyond the actual income by the end of the year.

#### IV OBLIGATIONS:

- 1. Obligations incurred during the period reached \$68,091,729. This is 87.3% of the approved appropriation of \$78,000.000. Obligated funds are for:
  - i. personnel service expenses projected to the end of year at \$41,734,416. However, it should be noted that temporary contracts are only obligated to the expiration date of each contract.
  - ii. activities under non-personnel totaled \$26,357,313. The attached tables provide the breakdown by chapter and subprogram.

#### V EXPENDITURES

- 1. With the exception of expenses away from headquarters, expenditures are being promptly recorded. As OAS/ORACLE financials continue to mature, the timeliness of recording these expenditures away from headquarters will continue to improve, and there should be no apparent delay when national offices are "web enabled" in early 2000.
- 2. Expenditures in personnel as of September 30, 1999 are \$31,289,967 that in comparison to the expenses recorded in 1998 for the same period was \$31,143,559. Expenditures for Non-personnel activities at the end of the third quarter are \$17,124,234 that is less than the \$19,036,025 recorder in 1998 for the same period. This difference is primarily attributable to the recording of expenses for projects away from headquarters and expenditures in the national offices.

Total

| <u> </u>               |          |          |          |                   |
|------------------------|----------|----------|----------|-------------------|
|                        | 1999     | 199      | 9        | <u>Variations</u> |
|                        | Budgeted | Planned  | Actual   | Col. (c-b)        |
|                        | (a)      | (b)      | (c)      | ( d )             |
| Quotas                 | 73,727.1 | 55,295.3 | 24,592.9 | (30,702.4)        |
| Administrative Support | 1,567.5  | 1,567.5  | 1,773.4  | 205.9             |
| Other Income           | 2,705.4  | 2,029.1  | 1,511.7  | (517.4)           |
| Total                  | 78,000.0 | 58,891.9 | 27,878.0 | (31,013.9)        |
|                        |          |          |          |                   |
| EXPENDITURE            |          |          |          |                   |
| EXPENDITURE            |          |          |          |                   |
| Personnel              | 44,584.8 | 33,438.6 | 31,290.0 | (2,148.6)         |
| Non Personnel          | 33,415.2 | 25,061.4 | 17,124.2 | (7,937.2)         |

<u>78,000.0</u> <u>58,500.0</u> <u>48,414.2</u>

(10,085.8)