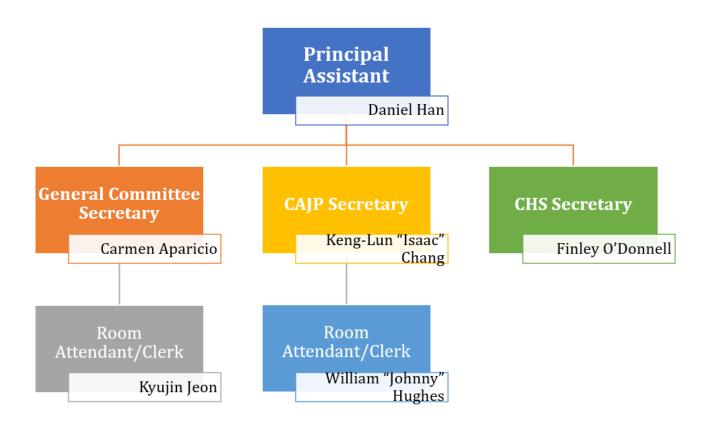

# 42nd MODEL OAS GENERAL ASSEMBLY FOR HIGH SCHOOLS OF THE HEMISPHERE MOAS GENERAL SECRETARIAT

# 42nd MODEL OAS GENERAL ASSEMBLY FOR HIGH SCHOOLS OF THE HEMISPHERE