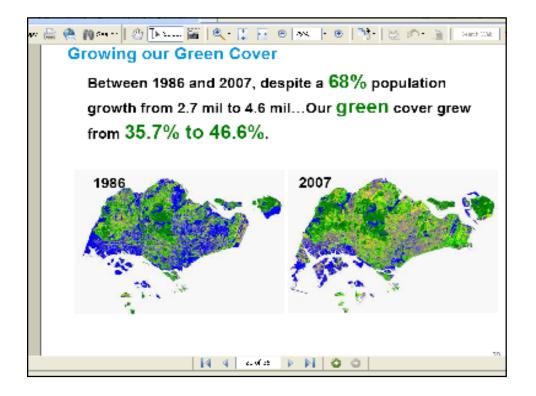

#### Trees remove air pollutants

- Catch particulates on loaf surfaces rain washes particles to soil
- Absorb gases through "holes" (slomates) in leaf surfaces
- Lower air temperatures, so reduce ozone levels and power plant emissions (through reduced cooling demand)
- Shade parking lots, so reduce hydrocarbon emissions from cars
- Release oxygen through pholosynthesis (most from algae in sea).