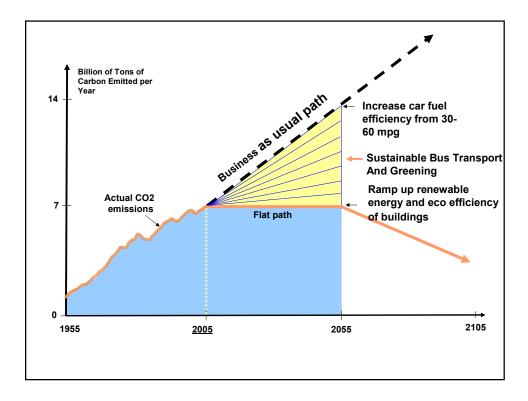

## Environmental & ecological benefits: air quality improvement The problem - urban air pollutants

### Particulates - asthma, cardiopulmonary diseases & cancer

- Gases sulfur dioxide, nitrogen oxides (NOx), carbon monoxide, hydrocarbons, ozone (Co) and peroxyacelylnitrate (PAN) .