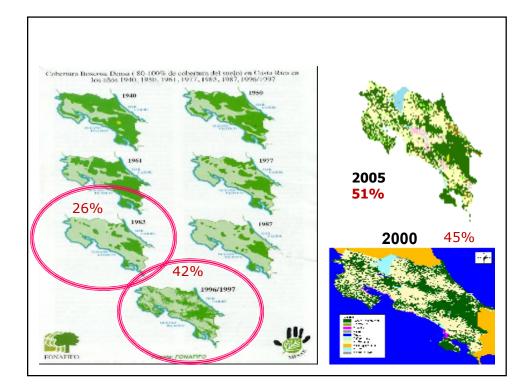

| Modesto   | Santa Monica |
|-------------------------------------------------------------------------------------------|-----------|--------------|
| Total Benefits                                                                            | 4,848,140 | 2,349,732    |
| (energy, CO2, air, H2O, property)<br>Tree Program Costs<br>(plant, prune, remove, admin.) | 2,214,504 | 1,111,948    |
| Other Costs<br>(repair, claims, legal)                                                    | 408,880   | 432,052      |
| Total Costs                                                                               | 2,623,384 | 1,544,000    |
| Benefit : Cost Ratio                                                                      | 1.85      | 1.52         |





















| <minimum flex<="" th=""><th>xibility&gt; &lt;</th><th>Moderate Flexibility</th><th>&gt; &lt; Maximi</th><th>um Flexibility&gt;</th></minimum>                                                                          | xibility> <                                                                                                              | Moderate Flexibility                                                                                                                                                    | > < Maximi                                                                                                                                                                                                         | um Flexibility>