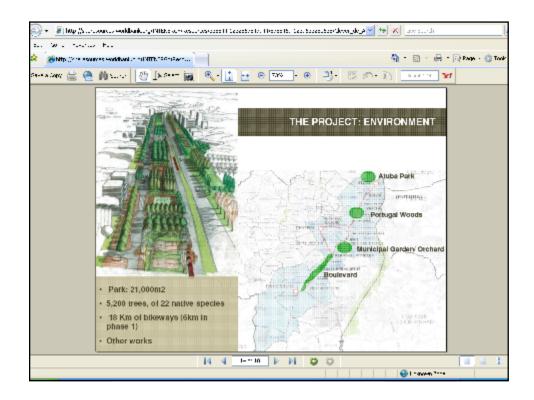

## Environmental & ecological benefits: air quality improvement The problem - urban air pollutants

### Particulates - asthma, cardiopulmonary diseases & cancer

- Gases sulfur dioxide, nitrogen oxides (NOx), carbon monoxide, hydrocarbons, ozone (Co) and peroxyacelylnitrate (PAN) .

#### Trees remove air pollutants

- Catch particulates on loaf surfaces rain washes particles to soil
- Absorb gases through "holes" (slomates) in leaf surfaces
- Lower air temperatures, so reduce ozone levels and power plant emissions (through reduced cooling demand)
- Shade parking lots, so reduce hydrocarbon emissions from cars
- Release oxygen through pholosynthesis (most from algae in sea).