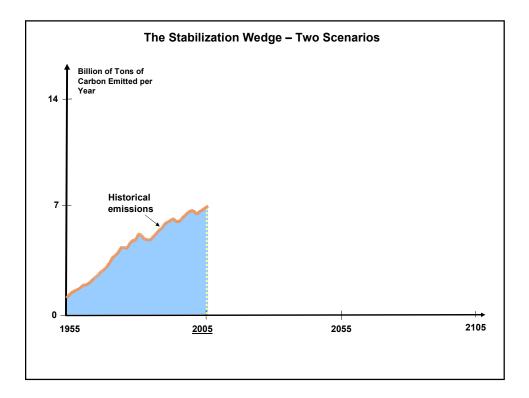

## Environmental & ecological benefits: air quality improvement The problem - urban air pollutants

### Particulates - asthma, cardiopulmonary diseases & cancer

- Gases sulfur dioxide, nitrogen oxides (NOx), carbon monoxide, hydrocarbons, ozone (Co) and peroxyacelylnitrate (PAN) .