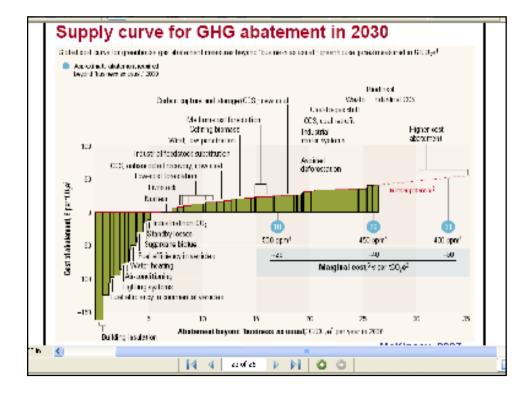

## Environmental & ecological benefits: air quality improvement The problem - urban air pollutants

### Particulates - asthma, cardiopulmonary diseases & cancer

- Gases sulfur dioxide, nitrogen oxides (NOx), carbon monoxide, hydrocarbons, ozone (Co) and peroxyacelylnitrate (PAN) .

#### Trees remove air pollutants

- Catch particulates on loaf surfaces rain washes particles to soil
- Absorb gases through "holes" (slomates) in leaf surfaces
- Lower air temperatures, so reduce ozone levels and power plant emissions (through reduced cooling demand)
- Shade parking lots, so reduce hydrocarbon emissions from cars
- Release oxygen through pholosynthesis (most from algae in sea).

#### Annual municipal forest benefits and costs (\$) for Modesto and Santa Monica, California (McPherson & Simpson, 2002)

|                                                                                           | Modesto   | Santa Monica |
|-------------------------------------------------------------------------------------------|-----------|--------------|
| Total Benefits                                                                            | 4,848,140 | 2,349,732    |
| (energy, CO2, air, H2O, property)<br>Tree Program Costs<br>(plant, prune, remove, admin.) | 2,214,504 | 1,111,948    |
| Other Costs<br>(repair, claims, legal)                                                    | 408,880   | 432,052      |
| Total Costs                                                                               | 2,623,384 | 1,544,000    |
| Benefit : Cost Ratio                                                                      | 1.85      | 1.52         |