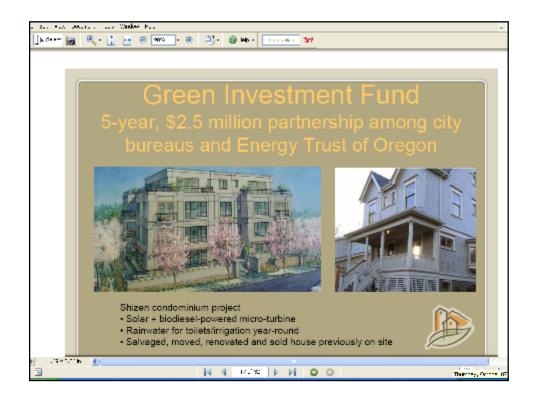

|       |                                                                                           |
| - Destru                                                                | Department of Sustainable Development                                                                                                                          |                                                                                                                                           |                                                                                    | evelopment                                                                                             |       |                                                                                           |















| PERFORMANCE<br>LEVELS | PERFORMANCE CRITERIA                                          |
|-----------------------|---------------------------------------------------------------|
| GOLD                  | Clean technology, waste minimization, pollution prevention,   |
|                       | Above standards & good                                        |
| GREEN                 | maintenance, housekeeping, sludge                             |
| BLUE                  | management, etc.<br>Efforts meet minimum<br>standards         |
| RED                   | Efforts don't meet standards                                  |
|                       | No pollution control effort,<br>Serious environmental damages |