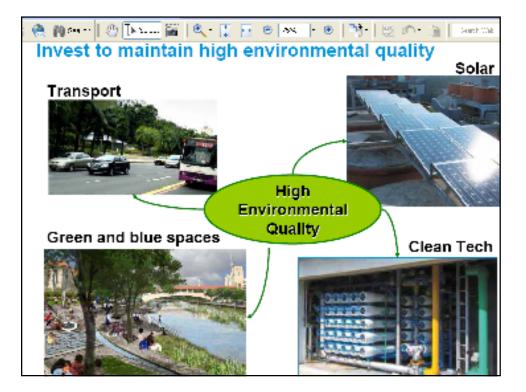

|       |                                                                                           |
| - Destru                                                                | Department of Sustainable Development                                                                                                                          |                                                                                                                                           |                                                                                    | evelopment                                                                                             |       |                                                                                           |















| PERFORMANCE<br>LEVELS | PERFORMANCE CRITERIA                                          |
|-----------------------|---------------------------------------------------------------|
| GOLD                  | Clean technology, waste minimization, pollution prevention,   |
|                       | Above standards & good                                        |
| GREEN                 | maintenance, housekeeping, sludge                             |
| BLUE                  | management, etc.<br>Efforts meet minimum<br>standards         |
| RED                   | Efforts don't meet standards                                  |
|                       | No pollution control effort,<br>Serious environmental damages |