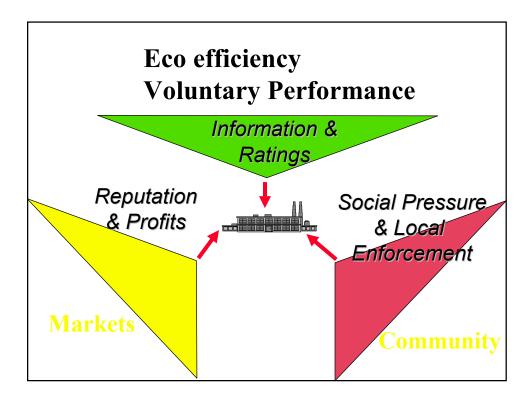

|















| PERFORMANCE<br>LEVELS | PERFORMANCE CRITERIA                                          |
|-----------------------|---------------------------------------------------------------|
| GOLD                  | Clean technology, waste minimization, pollution prevention,   |
|                       | Above standards & good                                        |
| GREEN                 | maintenance, housekeeping, sludge                             |
| BLUE                  | management, etc.<br>Efforts meet minimum<br>standards         |
| RED                   | Efforts don't meet standards                                  |
|                       | No pollution control effort,<br>Serious environmental damages |