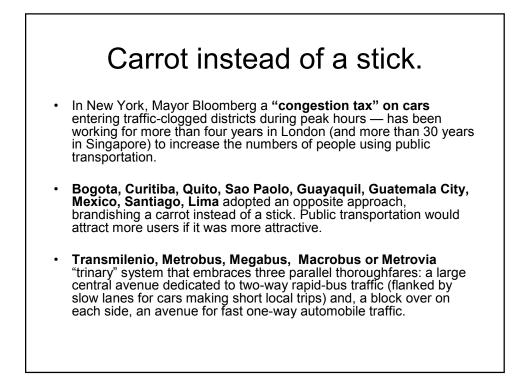

|       |                                                                                           |
| - Destru                                                                | Department of Sustainable Development                                                                                                                          |                                                                                                                                           |                                                                                    | evelopment                                                                                             |       |                                                                                           |















| PERFORMANCE<br>LEVELS | PERFORMANCE CRITERIA                                          |
|-----------------------|---------------------------------------------------------------|
| GOLD                  | Clean technology, waste minimization, pollution prevention,   |
|                       | Above standards & good                                        |
| GREEN                 | maintenance, housekeeping, sludge                             |
| BLUE                  | management, etc.<br>Efforts meet minimum<br>standards         |
| RED                   | Efforts don't meet standards                                  |
|                       | No pollution control effort,<br>Serious environmental damages |