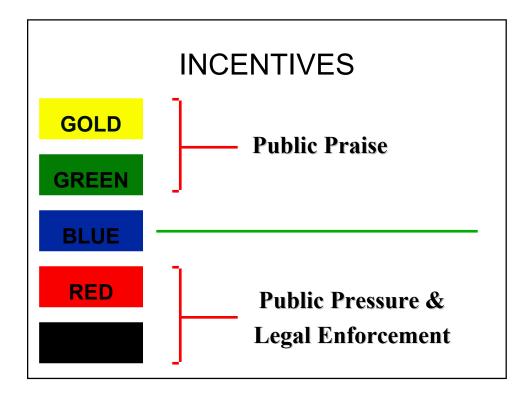

| PERFORMANCE<br>LEVELS | PERFORMANCE CRITERIA                                          |
|-----------------------|---------------------------------------------------------------|
| GOLD                  | Clean technology, waste minimization, pollution prevention,   |
|                       | Above standards & good                                        |
| GREEN                 | maintenance, housekeeping, sludge                             |
| BLUE                  | management, etc.<br>Efforts meet minimum<br>standards         |
| RED                   | Efforts don't meet standards                                  |
|                       | No pollution control effort,<br>Serious environmental damages |