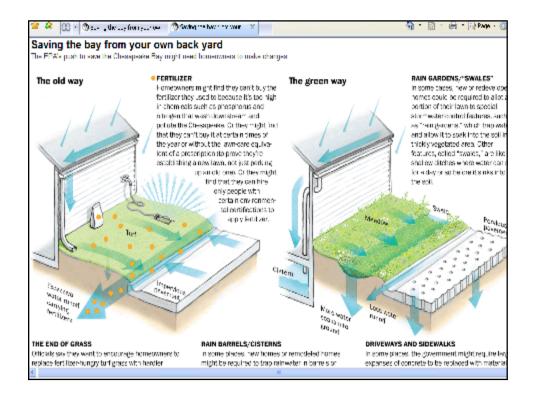

| Modesto   | Santa Monica |
|-------------------------------------------------------------------------------------------|-----------|--------------|
| Total Benefits                                                                            | 4,848,140 | 2,349,732    |
| (energy, CO2, air, H2O, property)<br>Tree Program Costs<br>(plant, prune, remove, admin.) | 2,214,504 | 1,111,948    |
| Other Costs<br>(repair, claims, legal)                                                    | 408,880   | 432,052      |
| Total Costs                                                                               | 2,623,384 | 1,544,000    |
| Benefit : Cost Ratio                                                                      | 1.85      | 1.52         |





















| <minimum flex<="" th=""><th>xibility&gt; &lt;</th><th>Moderate Flexibility</th><th>&gt; &lt; Maximi</th><th>um Flexibility&gt;</th></minimum>                                                                          | xibility> <                                                                                                              | Moderate Flexibility                                                                                                                                                    | > < Maximi                                                                                                                                                                                                         | um Flexibility>