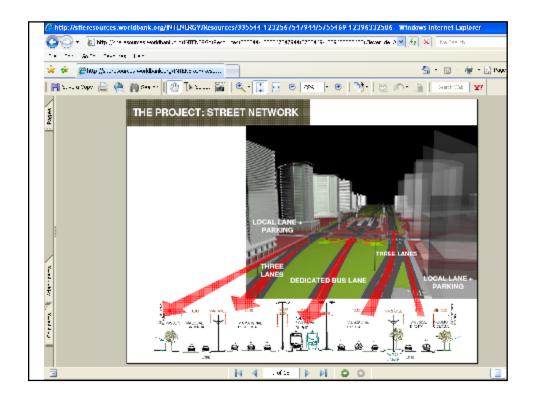

## Santa Cruz, Bolivia 1996 Plan of Action

- 1. economic development,
- 2. Low income housing for poverty alleviation,
- 3. pollution prevention and environmental protection
- 4. sustainable transport
- Public Transport
- Urban Greening, Cycling, Walking
- Sustainable Urban Development,
- <u>Climate, Energy, & Transport Policy</u>
- Traffic Reduction
- Outreach & Awareness

## Santa Cruz Plan of Action **II.3 Sustainable Cities**

Initiative 41. Develop strategies that encourage **policies and programs** for prevention of and protection against pollution, cleaning up of the environment, and waste treatment, strengthening sustainable urban development. These policies may include public-private sector associations, market-based programs, and other volunteer programs.