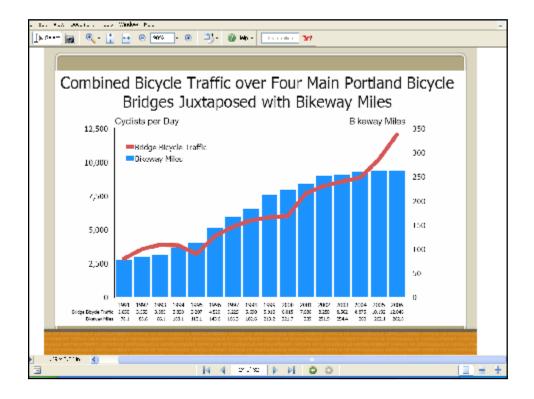

#### Trees remove air pollutants

- Catch particulates on loaf surfaces rain washes particles to soil
- Absorb gases through "holes" (slomates) in leaf surfaces
- Lower air temperatures, so reduce ozone levels and power plant emissions (through reduced cooling demand)
- Shade parking lots, so reduce hydrocarbon emissions from cars
- Release oxygen through pholosynthesis (most from algae in sea).