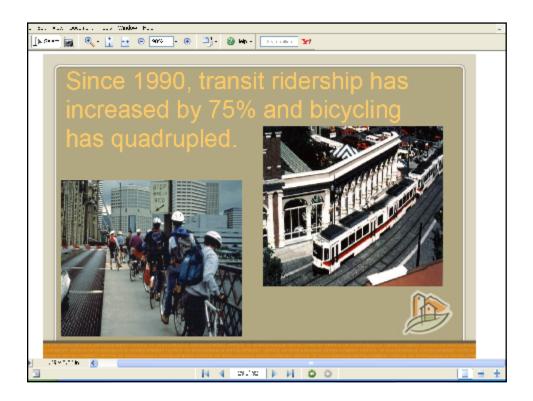

## Santa Cruz, Bolivia 1996 Plan of Action

- 1. economic development,
- 2. Low income housing for poverty alleviation,
- 3. pollution prevention and environmental protection
- 4. sustainable transport
- Public Transport
- Urban Greening, Cycling, Walking
- Sustainable Urban Development,
- <u>Climate, Energy, & Transport Policy</u>
- Traffic Reduction
- Outreach & Awareness