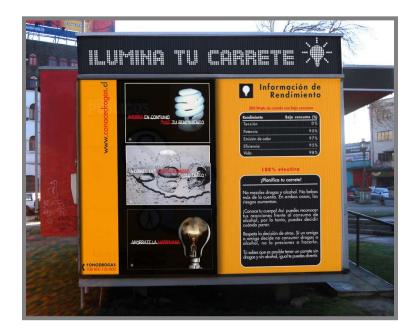

## ILUMINA TU CARRETE POSTCARDS

## Información de Rendimiento

| Londesients      | Rejo canamo ( |
|------------------|---------------|
| Terraidin        | 0             |
| Potencia         | 95            |
| Erraión de color | 97            |
| Districto        | 95            |
| Vida             | 9.6           |

### 100% efective

### Planifica tu carretel

No mezdes drogas y akohol. No bebas més de la cuerte. En ambos casos, los riesgos aumentas

Conoce la cuerpal Asi puedes reconocer lus resociones fronte al consumo de alcohal, par la tunta, puedes decidir cuásdo porto.

Respete la decisión de utras. Si un arrige o arrige decide no comernir dragas o alcohel, no la presiones a hacerta.

Tó sobes que es posible tener un correte sin drogos y sin alcahol, igual la puedes diverte.