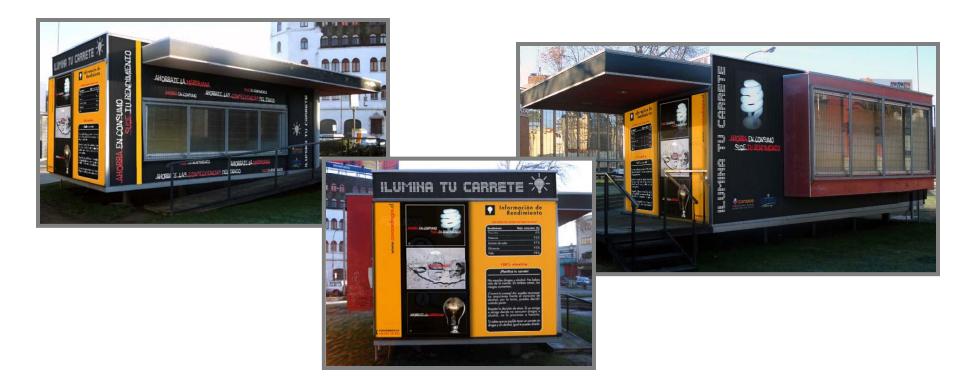

## The Preventive Container is a part of the neighborhood

Installation and operation, for a period of six months, of an NGOrun prevention and assistance facility, that operates at carrete times (Fridays, Saturday, and holidays, from 11:00 pm to 6:00 am).

## This facility:

Provides information, counseling, and health care for young people, which enables them to control, reduce, and/or avoid the consequences of alcohol abuse and avoid drug use.

Maintains a system for first aid (run by a health professional) and for alcohol risk management, which promotes security for young people out at night (for example, voluntary breath tests).

Manned by a stable team of university students who are trained in drug prevention and early detection in order to provide the assistance and prevention services rendered.

## Safe Space

It is set up to serve as a protected alternative during nights of carrete.

It opens up a space for conversation and exchanges among young people about how to go about their nighttime entertainment.

### ASSISTANCE FACILITY