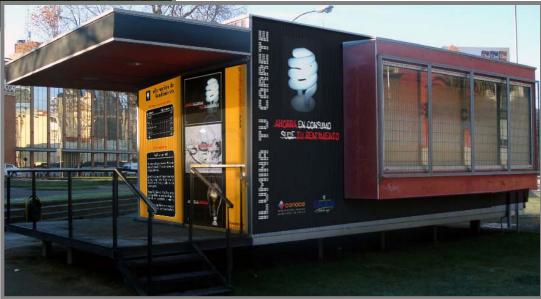

## The Preventive Container is a part of the neighborhood

Installation and operation, for a period of six months, of an NGOrun prevention and assistance facility, that operates at carrete times (Fridays, Saturday, and holidays, from 11:00 pm to 6:00 am).

## This facility:

Provides information, counseling, and health care for young people, which enables them to control, reduce, and/or avoid the consequences of alcohol abuse and avoid drug use.

Maintains a system for first aid (run by a health professional) and for alcohol risk management, which promotes security for young people out at night (for example, voluntary breath tests).

Manned by a stable team of university students who are trained in drug prevention and early detection in order to provide the assistance and prevention services rendered.

### ASSISTANCE FACILITY