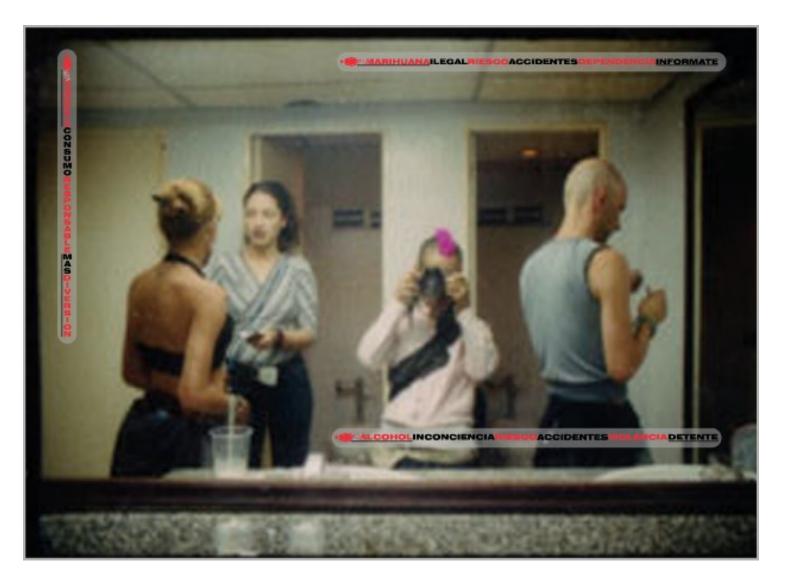

## STICKERS FOR PUBS AND DISCOTHEQUES

Adhesivos para baños (hobres/mujeres) Diposición horizontal

Em ALCOHOLINCONCIENCIARIESGOACCIDENTESVIOLENCIADETENTE

Malcohol Inconcienciariesgoaccidentesviolencia detente

MARIHUANAILEGALRIESGOACCIDENTESDEPENDENCIAINFORMATE

MARIHUANAILEGALRIESGOACCIDENTESDEPENDENCIAINFORMATE

Diposición vertical

## PLACEMENT OF PUB AND DISCOTHEQUE STICKERS