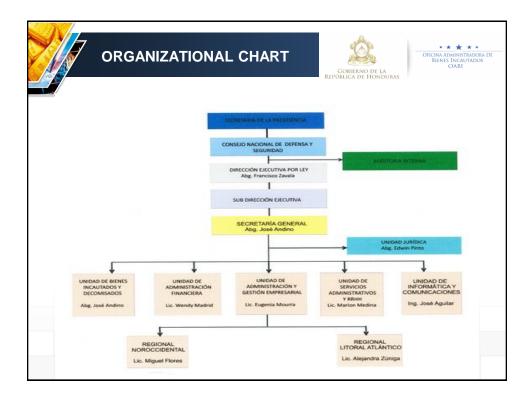

| oper            | ate, OABI fina     | nced a b      | ridge loa              | nd continue to<br>n for<br>a lready paid in |
|-----------------|--------------------|---------------|------------------------|---------------------------------------------|
| DATE            | DESCRIPTION        | PAYMENT       | OUTSTANDING<br>BALANCE |                                             |
| MARCH 2014      |                    |               | L. 850,768.67          |                                             |
| 05-MAY-2014     | FIRST PAYMENT FEE  | L. 69,630.36  | L. 781,138.31          |                                             |
| 20-MAY-2014     | SECOND PAYMENT FEE | L. 24,096.51  | L. 757,041.80          |                                             |
| 01-JULY-2014