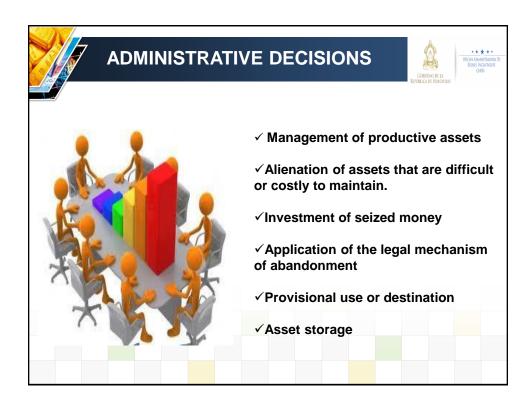

| oper            | ate, OABI fina     | nced a b      | ridge loa              | nd continue to<br>n for<br>a lready paid in |
|-----------------|--------------------|---------------|------------------------|---------------------------------------------|
| DATE            | DESCRIPTION        | PAYMENT       | OUTSTANDING<br>BALANCE |                                             |
| MARCH 2014      |                    |               | L. 850,768.67          |                                             |
| 05-MAY-2014     | FIRST PAYMENT FEE  | L. 69,630.36  | L. 781,138.31          |                                             |
| 20-MAY-2014     | SECOND PAYMENT FEE | L. 24,096.51  | L. 757,041.80          |                                             |
| 01-JULY-2014    |