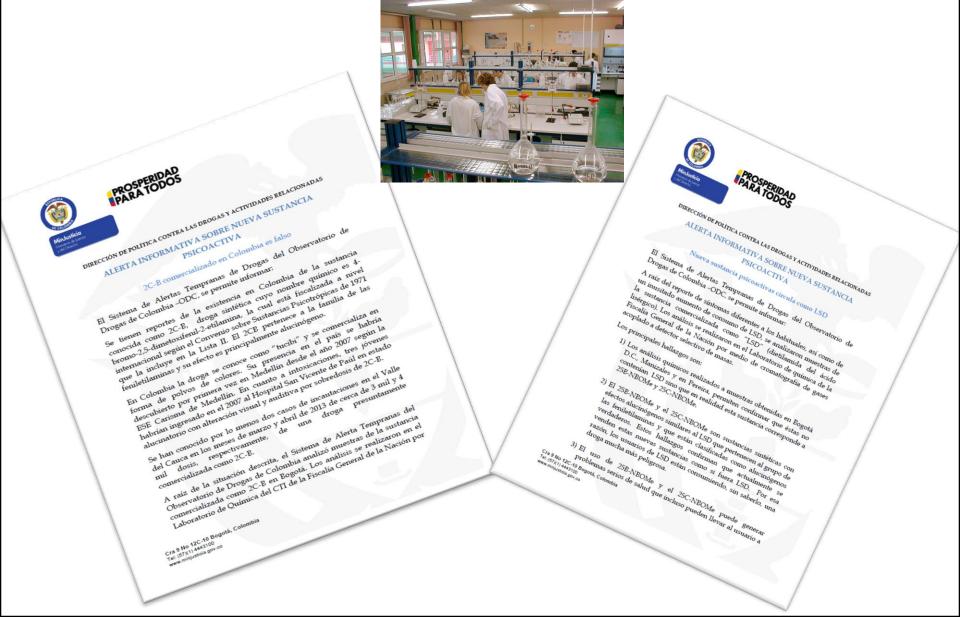

### EWS background and scope in Colombia

The EWS was created in 2013 within the framework of the Colombian Observatory on Drugs. It aims to mitigate and reduce the impact of emerging drugs through early detection, risk assessment and reporting reliable information for authorities and the community.

It is based on EMCDDA experience and Colombia's participation in COPOLAD and Global Smart technical meetings.

### Coverage

A broader look at emerging substances that could cover controlled substances, synthetic and plant-based substances.

EWS as answer to the growing problem of NPS and emerging substances

Information Network: collecting, analyzing and reporting information on drugs