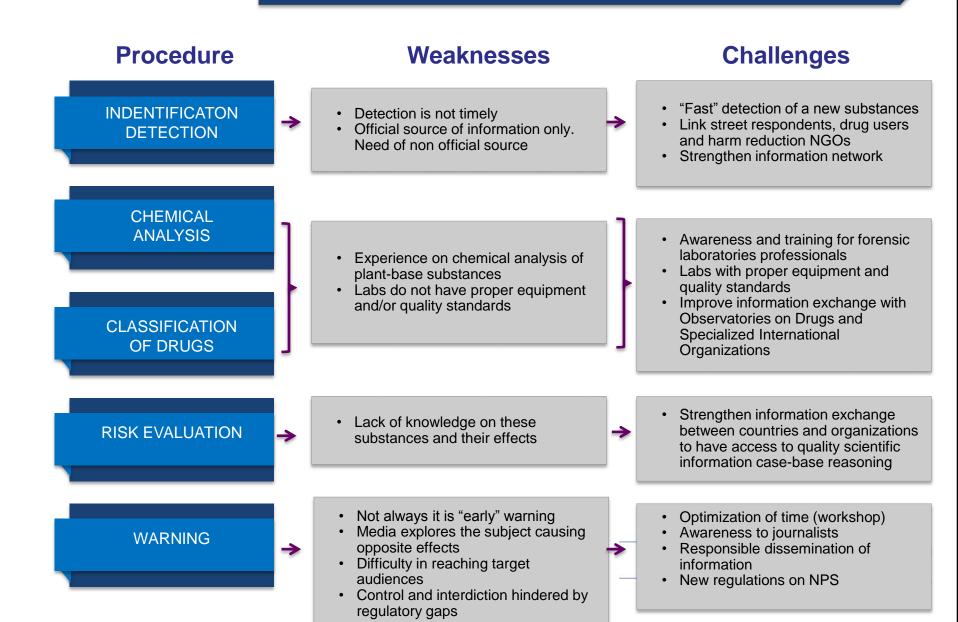

### Global Emergency NPS 2009 to 2014



### EWS background and scope in Colombia



The EWS was created in 2013 within the framework of the Colombian Observatory on Drugs. It aims to mitigate and reduce the impact of emerging drugs through early detection, risk assessment and reporting reliable information for authorities and the community.

It is based on EMCDDA experience and Colombia's participation in COPOLAD and Global Smart technical meetings.

### Coverage

A broader look at emerging substances that could cover controlled substances, synthetic and plant-based substances.



EWS as answer to the growing problem of NPS and emerging substances









Information Network: collecting, analyzing and reporting information on drugs

### Procedures and main challenges in Colombia



### Warnings in Colombia



### **NPS** detected in Colombia

### Nueva alerta

| SINTHETIC SUBSTANCES      |                                                                        | PLANT-BASED                                                                     |
|---------------------------|------------------------------------------------------------------------|---------------------------------------------------------------------------------|
| Chemical Class            | Name and Characteristic                                                | Name and Characteristic                                                         |
| Arylcyclohexylamine       | Ketamine: sold directly and used as an adulterant for 2C-B and ecstasy | Psilocybin mushrooms:<br>Hallucinogenic. Easily found in<br>