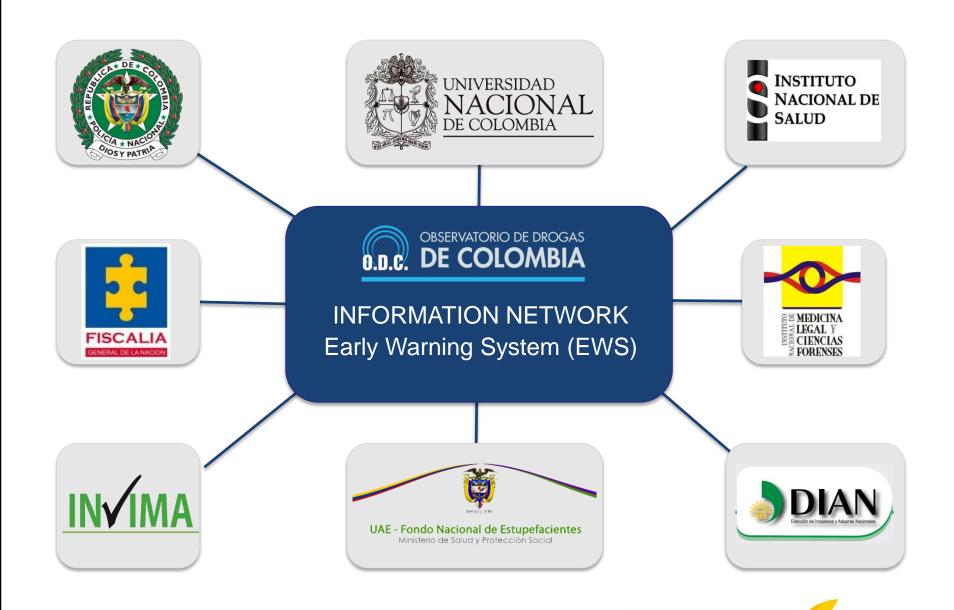

### EWS background and scope in Colombia

The EWS was created in 2013 within the framework of the Colombian Observatory on Drugs. It aims to mitigate and reduce the impact of emerging drugs through early detection, risk assessment and reporting reliable information for authorities and the community.

It is based on EMCDDA experience and Colombia's participation in COPOLAD and Global Smart technical meetings.

### Coverage

A broader look at emerging substances that could cover controlled substances, synthetic and plant-based substances.

EWS as answer to the growing problem of NPS and emerging substances

Information Network: collecting, analyzing and reporting information on drugs