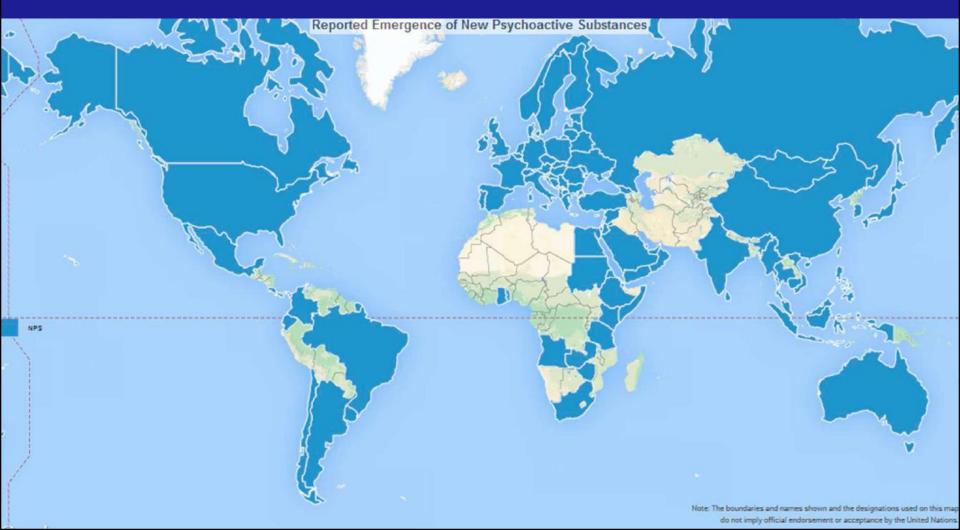

### 388 NPS reported in 2014 98 countries y territories reported NPS

### Global Emergency NPS 2009 to 2014