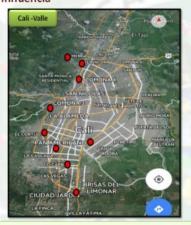

### Seccional de Investigación Criminal "OPERACIÓN LOS DILERS" BANDA DELINCUENCIAL "LOS SINTETICOS"

Zona de Influencia

Con influencia delincuencial en diferentes sectores de discotecas en la ciudad de Cali como Menga, Granada y la Sexta, quienes en la modalidad de domicilio hacían sus entregas a cualquier sector de la ciudad y de igual manera realizaban la distribución en diferentes países Centro y Suramericanos como Mexico, Argentina, Brazil y Ecuador.