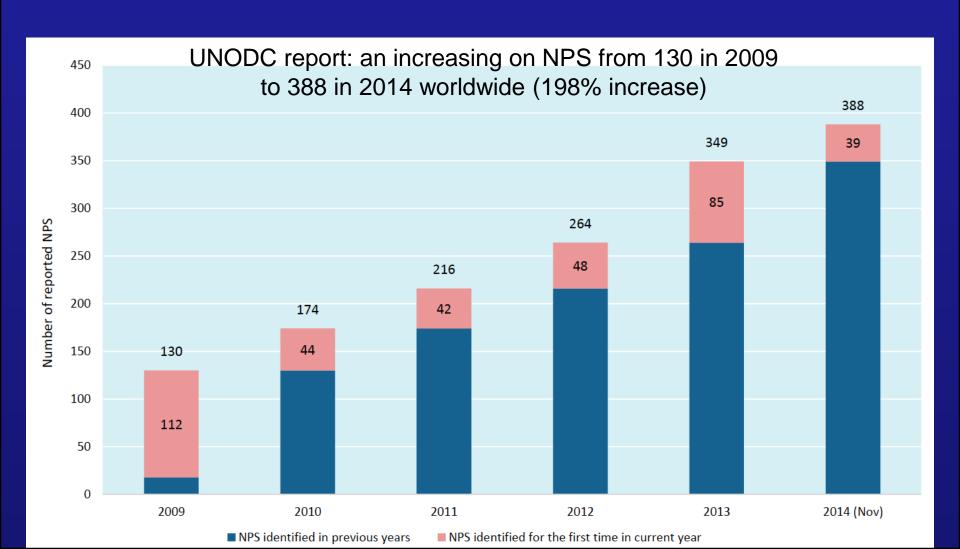

### 388 NPS reported in 2014 98 countries y territories reported NPS

### Global Emergency NPS 2009 to 2014