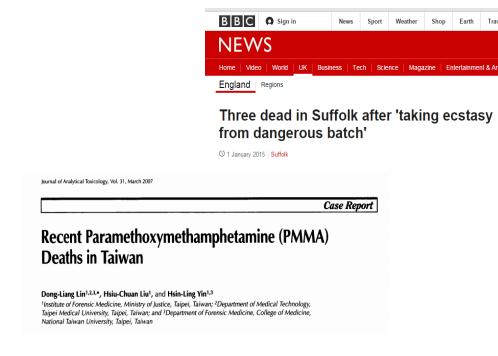

### Para-Methoxymethamphetamine:

- New synthetic drug. Has been linked to a spate of recent death in several countries
- Sold under the guise of ecstasy in many cities in Colombia