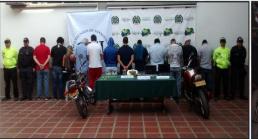

# Seccional de Investigación Criminal "OPERACIÓN LOS DILERS" PANDA DELINCUENCIAL "LOS SINTETICS

**BANDA DELINCUENCIAL "LOS SINTETICOS"** 

Consolidado

| ELEMENTO                         | CANTIDAD    | ELEMENTO                              | CANTIDAD |
|----------------------------------|-------------|---------------------------------------|----------|
| DILIGENCIAS DE ALLANAMIENTOS     | 12          | COCAINA SABORIZADA                    | 100 Gr   |
| CAPTURAS POR ORDEN JUDICIAL      | 15          | MOTOCICLETAS INMOVILIZADAS            | 2        |
| MARIHUANA                        | 12.000 Gr   | AUTOMOVILES INCAUTADOS                | 3        |
| SUSTANCION SINTETICA 2CB         | 400 Gr      | CELULARES INCAUTADOS                  | 20       |
| DINERO INCAUTADO                 | 62 millones | PASTILLAS DE EXTASIS                  | 215      |
| PASTILLAS DE DROGA SINTETICA LCD | 45          | TARROS DE WAS (EXTRACTO DE MARIHUANA) | 38       |
| www.policia.gov.co               |             |                                       |          |

### INVESTIGATING AND DISMANTLING EMERGING SYNTHETIC DRUGS TRAFFICKING ORGANIZATIONS

### Seccional de Investigación Criminal "OPERACIÓN LOS DILERS" BANDA DELINCUENCIAL "LOS SINTETICOS"

Zona de Influencia

Con influencia delincuencial en diferentes sectores de discotecas en la ciudad de Cali como Menga, Granada y la Sexta, quienes en la modalidad de domicilio hacían sus entregas a cualquier sector de la ciudad y de igual manera realizaban la distribución en diferentes países Centro y Suramericanos como Mexico, Argentina, Brazil y Ecuador.