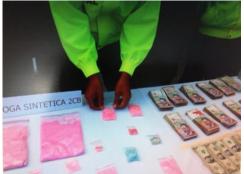

### La droga 2CB, la 'traba' de élite

NARCOTRÁFICO La droga sintética de moda en la rumba bogotana se llama 2CB. Sus 'clientes' son modelos, reinas, actores y políticos.

de cocaína

Desde hace meses en los más cerrados y exclusivos círculos sociales de Bogotá solo se habla de una cosa al momento de hacer rumbas o reuniones: el 2CB o Tusi-bí (en inglés, ni más faltaba), una poderosa droga sintética que ha desbancado a la cocaína, el éxtasis y la heroína y se ha vuelto la más apetecida. El gramo puede costar 130.000 pesos, diez o 15 veces lo que vale uno

"Law Enforcement seized 3,380 tablets of synthetic drugs ... known as 2CB, each tablet has approx. cost of 130.000 pesos (US\$50.00)... it is a compound of herbicides, analgesics, laxatives, antihistamines, caffeine, Viagra, and even anesthetics for veterinary use".