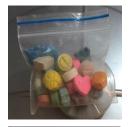

Around 20 NPS have been detected in Colombia.

- No evidence of production of synthetic drugs in the country
- Most detected substances are hallucinogens type NBOMe and Ketamine.
- Identified use of PMMA, DOC, MCPP,
   Methylone, Ethylone, synthetic cannabinoids, among other
- Use of plant-based substances such as psilocybian mushrooms, yage, cacao sabanero seeds and sage.
- Diversification of inhalants like DICK popular within school population